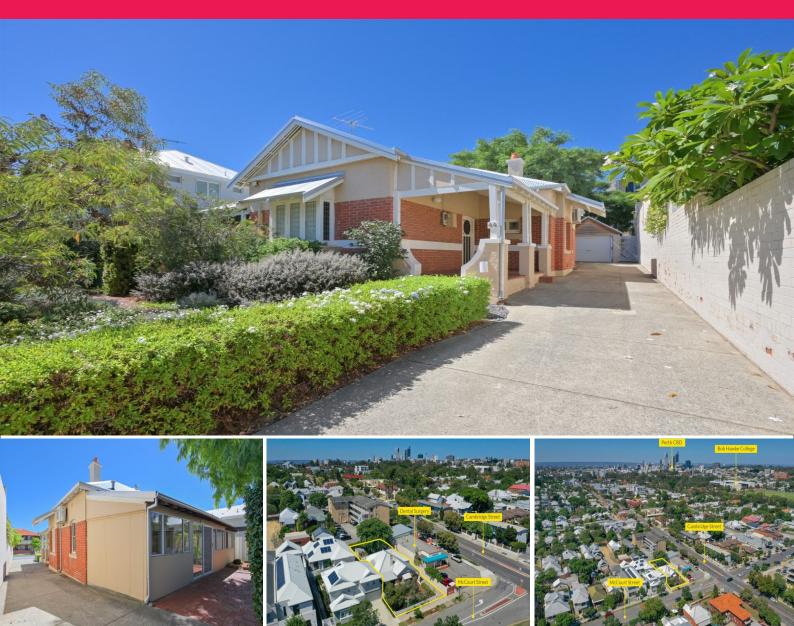

## 44 Mccourt Street, West Leederville WA 6007

## Medical Consulting Rooms or Mixed Use/Residential Development Site

A prime opportunity with for a medical professional to acquire consulting rooms for owner occupation, for a developer to acquire a prime site ideal for medium to high density medical, commercial, mixed use or residential development.

Development Highlights • 612sqm\* of land • Plot ratio of 1.5 : 1.0 • Zoned medical • Mixed use and residential development options (STCA) • ROW at rear • R-60 development Healthcare FOR SALE

175sqm