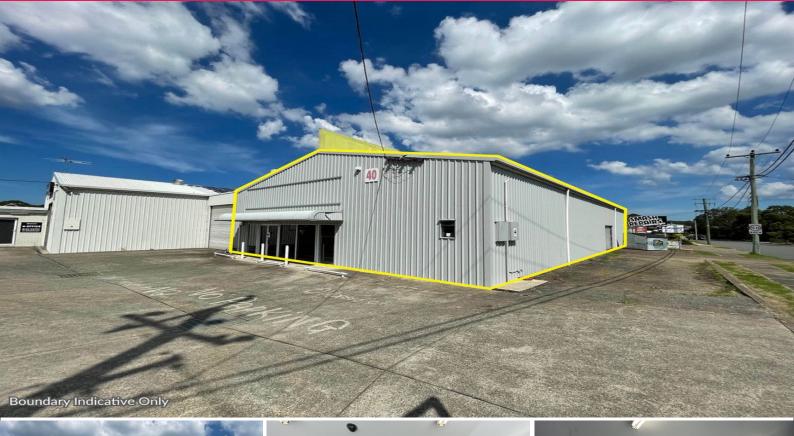

## 40 Medcalf Street, Warners Bay NSW 2282

## **High Exposure Showroom**

The property is located on the corner of Medcalf Street and Walker Street in Warners Bay and offers the following:

- Maximum exposure to passing traffic along Medcalf Street with ample signage opportunities

- Ground floor area of approximately 360m? is comprised of an open plan showroom, an office, single toilet and a kitchenette

- The mezzanine storage area of approximately 330m? is accessed via stairs or an access gate for forklift access

- Car access from both

Showrooms/bulky Goods FOR LEASE

690sqm