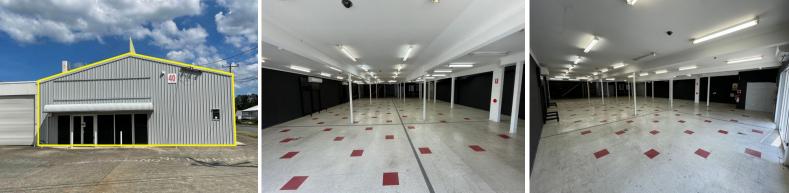

## 40 Medcalf Street, Warners Bay NSW 2282

## **High Exposure Showroom**

The property is located on the corner of Medcalf Street and Walker Street in Warners Bay and offers the following:

- Maximum exposure to passing traffic along Medcalf Street with ample signage opportunities

- Ground floor area of approximately 360m? is comprised of an open plan showroom, an office, single toilet and a kitchenette

- The mezzanine storage area of approximately 330m? is accessed via stairs or an access gate for forklift access

- Car access from both

Showrooms/bulky Goods FOR LEASE

690sqm