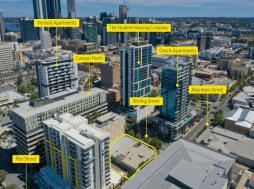

## PERTH TOWER SITE - CORNER ABERDEEN & STIRLING STREETS

- 2,266sqm\* central Perth location
- Desirable promenade streetscape
- 1,554sqm\* large span building

Ray White Commercial WA presents 108 Stirling Street, Perth WA for sale by Offers to Purchase.

Take advantage of the Perth property market which is on an upward trajectory.

This stunning property boasts;

To discuss and obtain f

Land

FOR SALE

Sale - Offers to Purchase