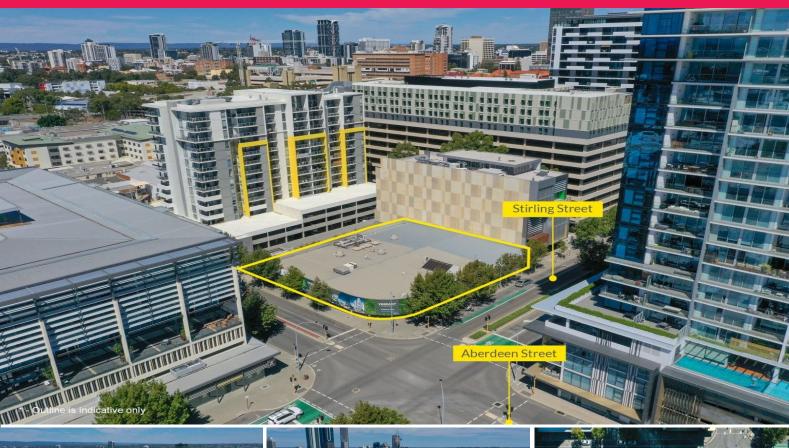

## PERTH TOWER SITE - CORNER ABERDEEN & STIRLING STREETS

- 2,266sqm\* central Perth location
- Desirable promenade streetscape
- 1,554sqm\* large span building

Ray White Commercial WA presents 108 Stirling Street, Perth WA for sale by Offers to Purchase.

Take advantage of the Perth property market which is on an upward trajectory.

This stunning property boasts;

To discuss and obtain f

Land

FOR SALE

Sale - Offers to Purchase