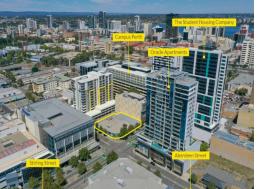

## PERTH TOWER SITE - CORNER ABERDEEN & STIRLING STREETS

- 2,266sqm\* central Perth location
- Desirable promenade streetscape
- 1,554sqm\* large span building

Ray White Commercial WA presents 108 Stirling Street, Perth WA for sale by Offers to Purchase.

Take advantage of the Perth property market which is on an upward trajectory.

This stunning property boasts;

To discuss and obtain f

Land

FOR SALE

Sale - Offers to Purchase