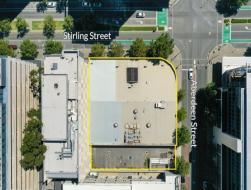

## PERTH TOWER SITE - CORNER ABERDEEN & STIRLING STREETS

- 2,266sqm\* central Perth location
- Desirable promenade streetscape
- 1,554sqm\* large span building

Ray White Commercial WA presents 108 Stirling Street, Perth WA for sale by Offers to Purchase.

Take advantage of the Perth property market which is on an upward trajectory.

This stunning property boasts;

To discuss and obtain f

Land

FOR SALE

Sale - Offers to Purchase