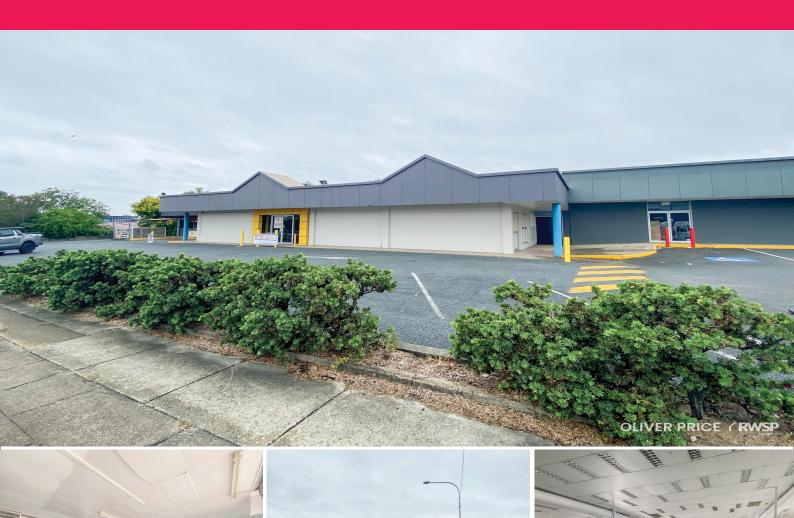

### **Expose Your Business**

Ray White M1 North are pleased to offer shop 2-3/1102 Beaudesert Road, Acacia Ridge for lease.

This 537m2\* sits on one of the area's major roads, offering unheard of exposure to thousands of cars daily.

#### Property Features:

- \* 537m2\* of floor area
- \* Rear roller door
- \* Ample customer/client car parking at the front
- \* Huge main road exposure
- \* Signage opportunities

Don't miss this opportu

Retail

FOR LEASE

\$180,000 + GST per year

467sqm