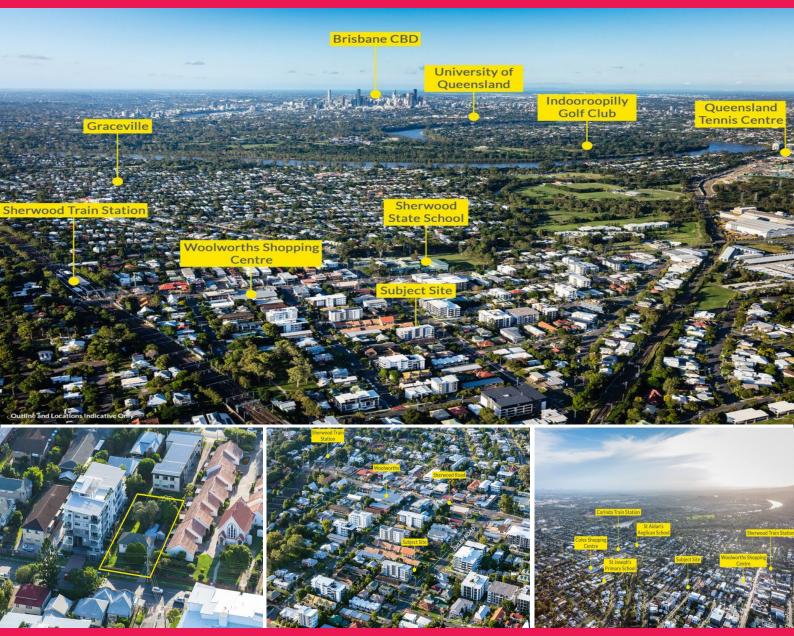

## 1,012SQM\* SHERWOOD DEVELOPMENT SITE

- Land area: 1,012sqm\*
- Flat, regular shaped lot with 20\* metre street frontage
- Concept architect design for 16 units (code assessable)
- Efficient building design with at grade parking
- Currently improved with a 3 bed post war home providing potential holding income
- Strong owner occupier suburb with a median house price of \$917,500^
- Walking distance to multiple schools, Woolworths and Coles Shopping Centres, Sherwood and Corinda Train Stations and in close proximity to The Brisbane Golf Course and Queensland Tennis Centre
- Within 10km\* of the Brisbane CBD