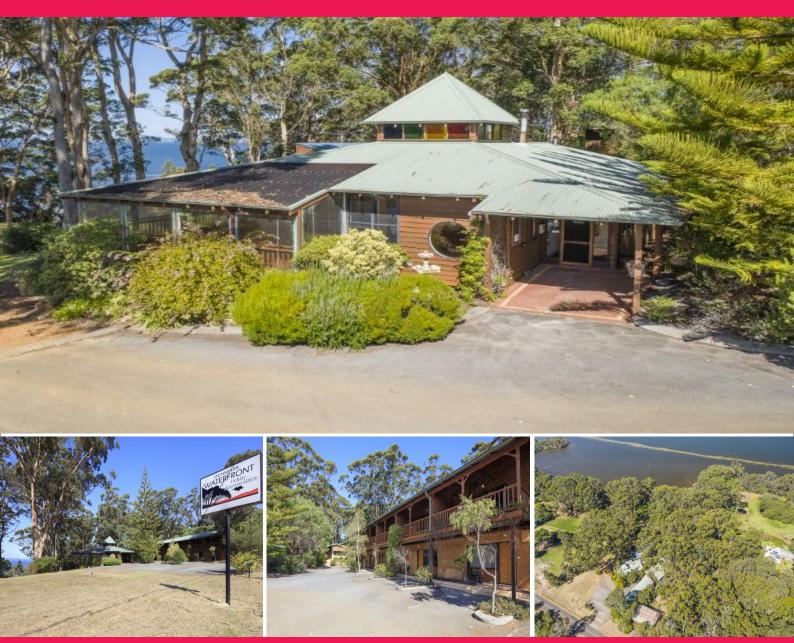

## The Denmark Waterfront Motel - Selected Strata Units

Under Instructions from the Agents for the Mortgagee

7 strata units in a 15 strata unit tourist development on 1.01 hectares of beautiful land fronting the Wilson Inlet in central Denmark

Offered for sale is: • Main Reception and Restaurant building; • Managers residence; • 2 \* two storey studio apartments; • 4 \* motel units

There is a lapsed appro

Land FOR SALE Offers Invited - Under Instructions 1000sqm