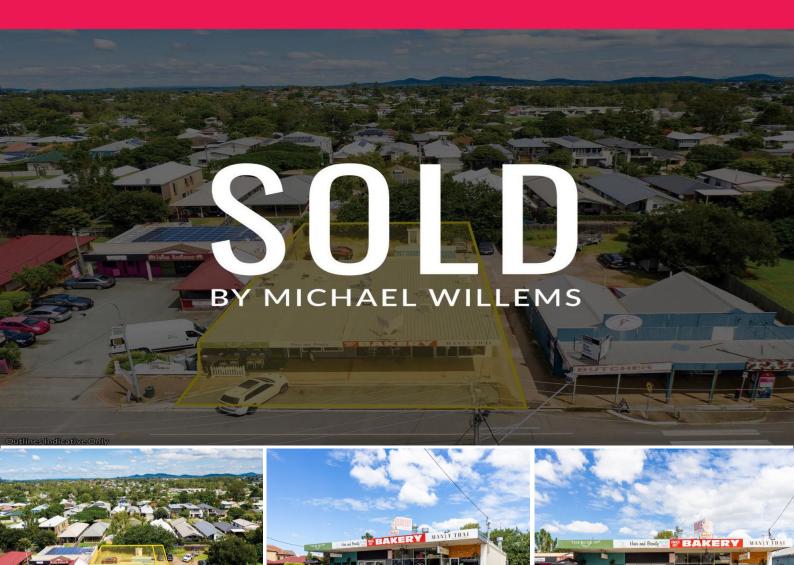

## FULLY LEASED FREEHOLD NEIGHBOURHOOD CENTRE WITH MASSIVE DEVELOPMENT POTENTIAL

Michael Willems, of Ray White Commercial, as the exclusive agent, is proud to offer to the market 200 Preston Road, Manly West for sale via Public Auction.

This outstanding investment opportunity features the following:

• Total land area 809m2\*

• Fully leased neighbourhood shopping centre with 4 shops

• Annual net income of \$121,548.12\* + GST

• Prime main road exposure to thousands of cars daily • Surrounded by residential and commercial developments