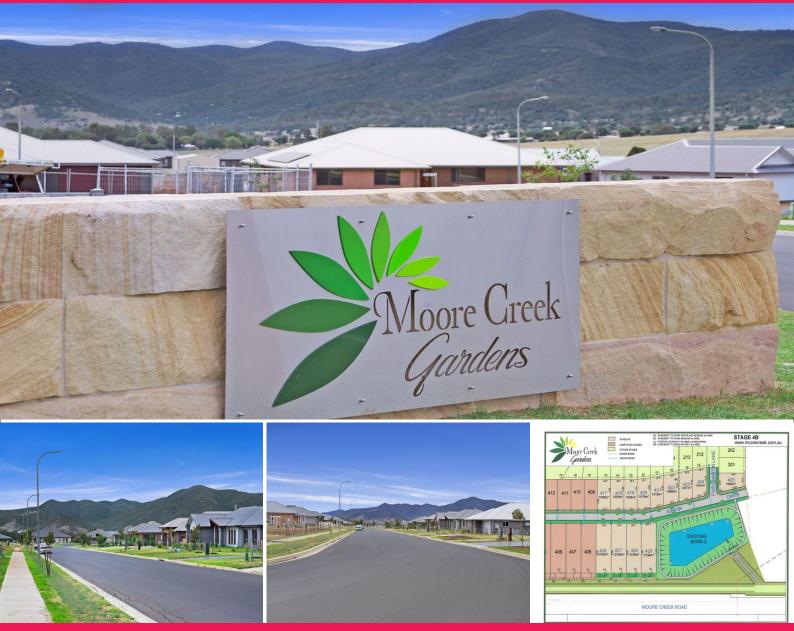

## **STAGE 4B MOORE CREEK GARDENS**

Now selling the brand new stage 4B in the ever-popular Moore Creek Gardens Estate. Eleven good-sized blocks with great views and plenty of room for the pool and shed. Close to schools, hospitals, Northgate shopping centre, Poppins daycare and conveniently located only minutes to town.

- \* Prices starting from \$139,000 \$156,000
- \* Block sizes from 1,005sqm to 2,134sqm
- \* Builder of your choice
- $^{\ast}$  All town services, water, sewerage, underground power, natural gas & NBN
- \* Access off Browns Lane onto Jubata Drive
- \* More ground without costing the earth!