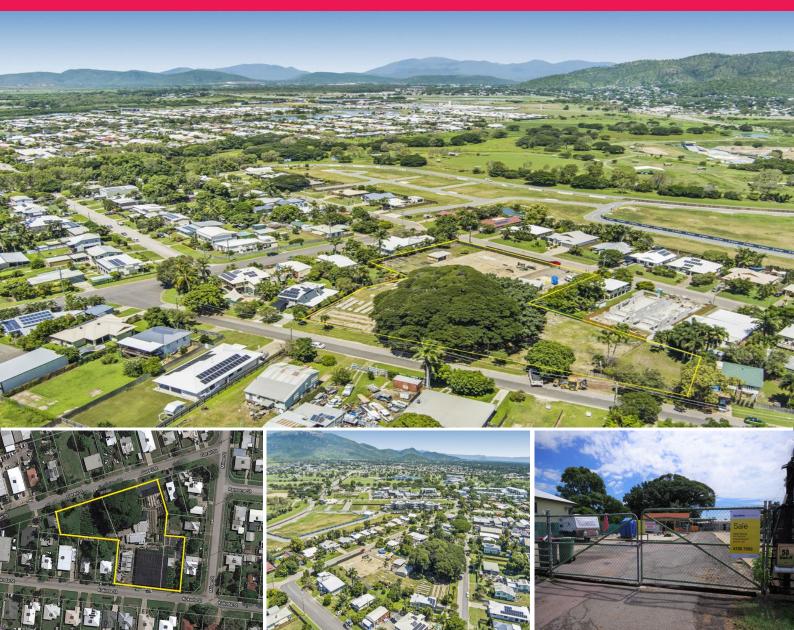

## 46-50 Kokoda Street, Idalia QLD 4811

## Development site in a growth corridor

The former Day Dawn Nursery site has been in the same hands for over 50 years and is now offered to the market for redevelopment by the reluctant owner.

Land area 7468 square metres on 3 titles with two street frontage and all services connected. Located in close proximity to major shopping centres, schools, sporting facilities, Lavarack military base, James Cook university and Townsville Hospital.