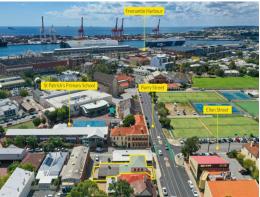

### 17 Parry Street, Fremantle WA 6160

It is well located with very good high profile exposure to passing vehicular traffic. There is plenty of street parking available plus a potential area in the rear that was previously used for car parking as well.