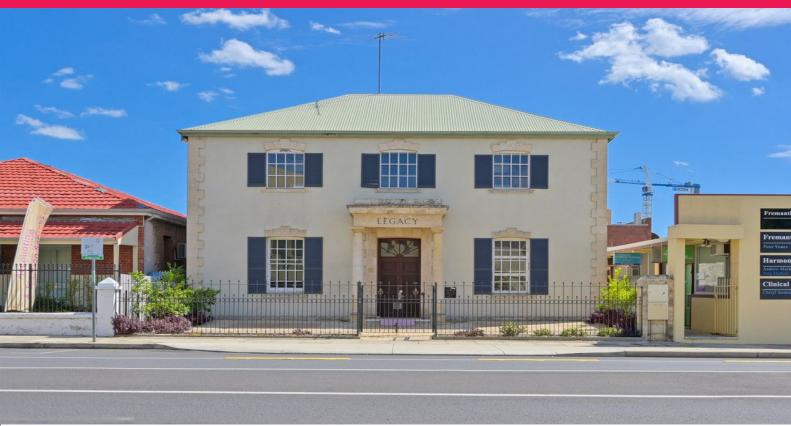

## Prime Opportunity to Lease the Legacy Building

The Legacy Building is a two storey 1896 built, character building featuring limestone brick and iron construction. Altered and refurbished many times throughout the years, the property is in a fair condition for its age.

It is well located with very good high profile exposure to passing vehicular traffic. There is plenty of street parking available plus a potential area in the rear that was previously used for car parking as well.