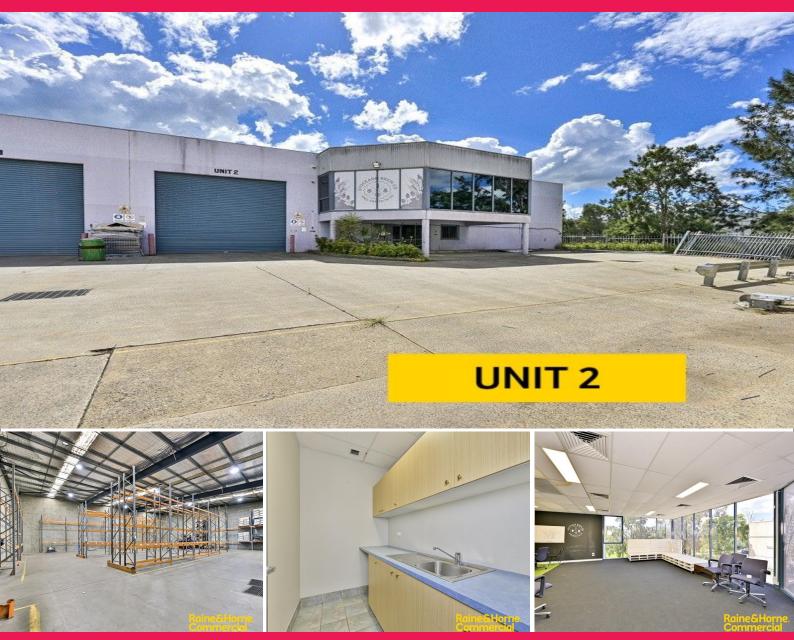

# **Unit 2, 41 Topham Road, SMEATON GRANGE**

Functional Factory Space with Excellent Truck Access For Lease

Ideally located on Topham Road which is easily accessed from both Anzac Avenue or Orielton Road. The subject property boasts excellent access to the M5 & M7 Motorways via Narellan Road. All essential services are within close proximity to the Narellan CBD.

- ? Total area 682m?
- ? Full height concrete panel construction
- ? Container height roller shutter door access (5m x 5m)
- ? 7.5 metre internal clearance
- ? Well-presented office space with ample amenities
- ? Ample on-site parking
- ? Excellent truck & con

Industrial

FOR LEASE

682sqm