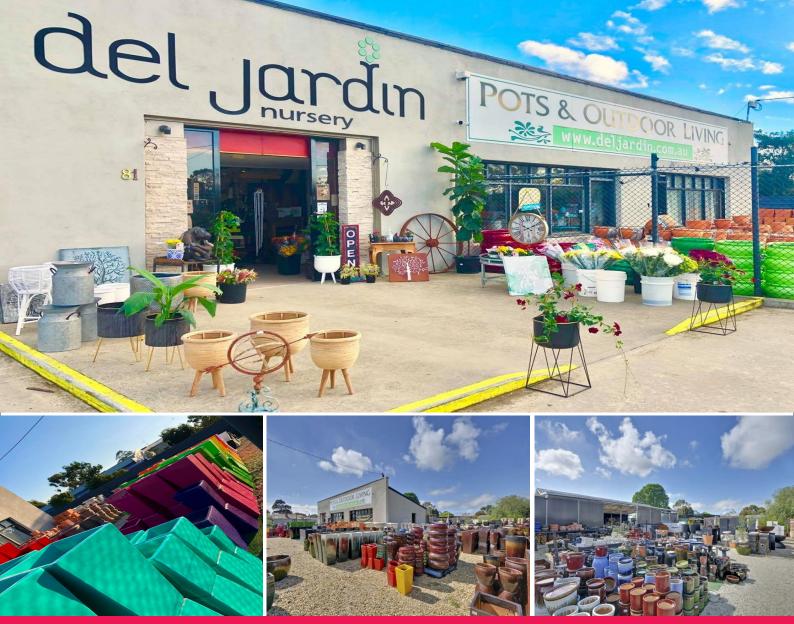

## Affordable Opportunity ... Great lifestyle... Solid little business

Phone enquiries - please quote property ID 26078.

THIS IS THE ONE!

This wonderful iconic garden center is situated in the lifestyle location of Rosedale, Victoria. Del Jardin Nursery has been established now for 18 years and has built a reputation second to none in the Gippsland Region of Regional Victoria.

Consistent advertising has cemented the brand as a 'go to' for pots along with a great destination garden center for day trippers from Melbourne, regional travelers and tourists alike. The business exclusively carries the ?Candy range' the popular coloured pots that hold pride of place along