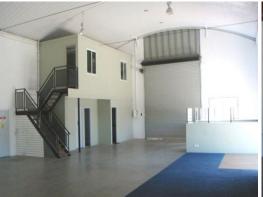

Protected by electric fencing and 24-hour CCTV.

Current use has been a highly successful caravan sales business which has outgrown the premises.

Main showroom area is  $632 \text{sqm}^*$  and  $28 \text{sqm}^*$  of upper level offices for a totla floor area of  $659 \text{sqm}^*$ .

Adjoining the showroom

Showrooms/bulky Goods FOR SALE

659sqm