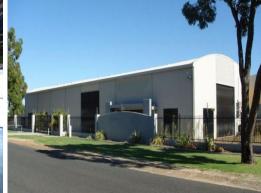

#### **Showroom & Display Yard**

Showroom and yard area zoned ?Service Commercial' with other approved uses would be highly suitable for vehicle or equipment display and sales, caravan display sales and service, boat & marine sales and many other uses.

Protected by electric fencing and 24-hour CCTV.

Current use has been a highly successful caravan sales business which has outgrown the premises.

Main showroom area is  $632 \text{sqm}^*$  and  $28 \text{sqm}^*$  of upper level offices for a totla floor area of  $659 \text{sqm}^*$ .