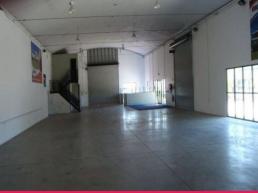

Protected by electric fencing and 24-hour CCTV.

Current use has been a highly successful caravan sales business which has outgrown the premises.

Main showroom area is  $632 \text{sqm}^*$  and  $28 \text{sqm}^*$  of upper level offices for a totla floor area of  $659 \text{sqm}^*$ .

Adjoining the showroom

Showrooms/bulky Goods FOR SALE

659sqm