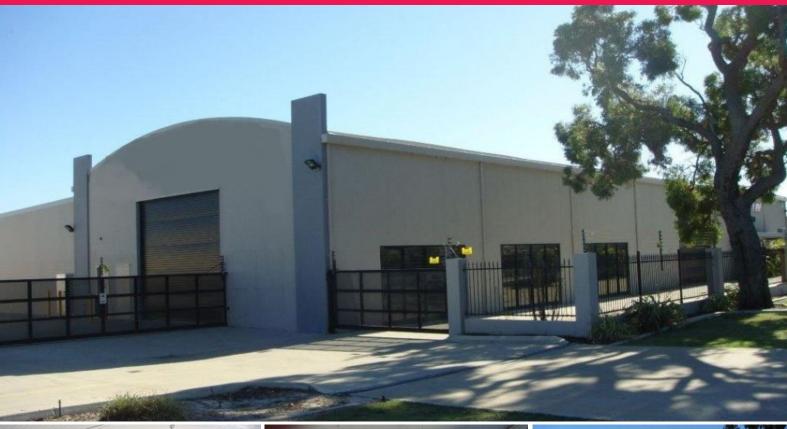

#### **Showroom & Display Yard**

Showroom and yard area zoned ?Service Commercial' with other approved uses would be highly suitable for vehicle or equipment display and sales, caravan display sales and service, boat & marine sales and many other uses.

Protected by electric fencing and 24-hour CCTV.

Current use has been a highly successful caravan sales business which has outgrown the premises.

Main showroom area is  $632 \text{sqm}^*$  and  $28 \text{sqm}^*$  of upper level offices for a totla floor area of  $659 \text{sqm}^*$ .

Adjoining the showroom

Showrooms/bulky Goods FOR SALE

659sqm