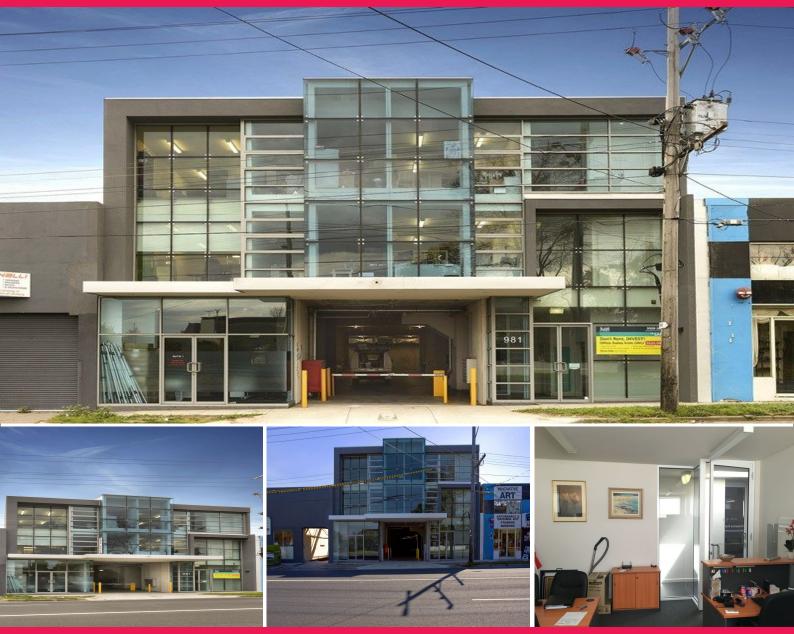

## 31/981 North Road, Murrumbeena VIC 3163

## MODERN ENTRY LEVEL OFFICE ON A BUDGET

- Total lettable area 25m2 approx
- One (1) allocated secure car space
- Carpeted with split system heating / cooling
- Shared amenities including kitchen, toilet and shower
- Secure 24 hour access
- Option to lease furnished or un-furnished
- Furniture includes 3 x desks, 2 x four draw filing cabinets & 1 x credenza

Offices FOR LEASE

25sqm