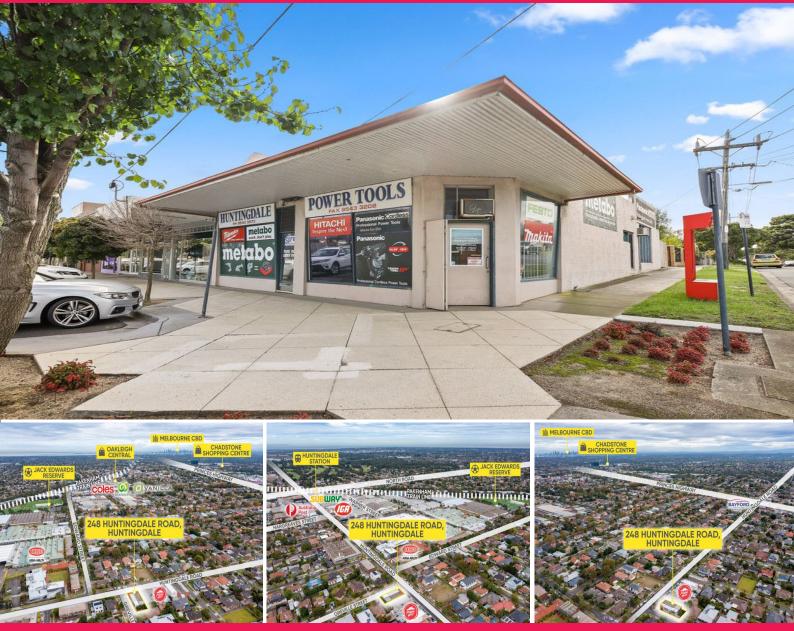

### **Huntingdale Corner with Upside - Two Shops, One Title!**

Ray White Commercial Oakleigh is delighted to present to market for the first time in over 20 years a fabulous piece of prime commercial real estate metres from Huntingdale's main shopping precinct and the recently upgraded Huntingdale Station & Bus interchange.

248 Huntingdale Road, Huntingdale will be offered to market by way of a Public on-site Auction scheduled for Friday 30th April, 2021 @ 12:00pm and offers you the flexibility to Occupy, Invest or Develop (STCA).

Retail

FOR SALE

212sqm

Property Features:

? Total land area | 295m2\*\*

? Combined building are