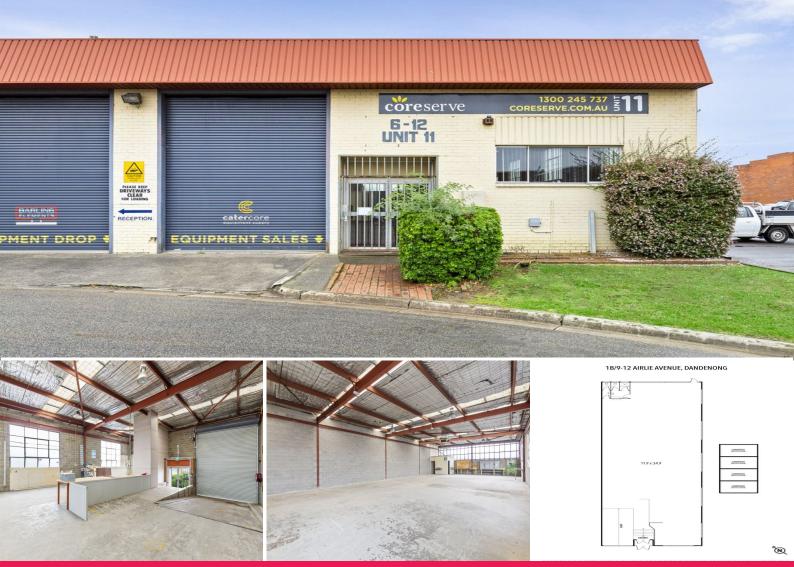

## 11b/6-12 Airlie Avenue, Dandenong VIC 3175

## **Easily Accessible Industrial**

Be quick to secure this easily accessible industrial premise with a host of handy features for your business. Situated in a quiet court with onsite parking, it is close to major roads and offers electric roller door access, bathroom facilities, and a bright clear span warehouse area. Includes 4 onsite car spaces.

• Building area | 415m2 approximately• 3 phase power• Ample onsite car parking• Zoning | Industrial 1

Industrial FOR LEASE

415sqm

Cameron Barber 0431 176 786 cameron.barber@raywhite.com