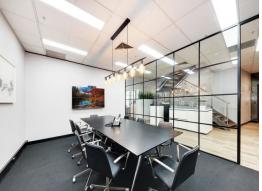

## Top floor 2 floors with feature staircase

48 Hunter Street is located close to the intersection of O'Connell and Pitt Streets with White Rabbit cafe below. Building features independent floor security, individual air conditioning, common shower and lockers, terrific light outlook over Hunter Street.

- Secure top 2 floors connected with staircase
- Approx. 200m2 on level 12 and 130m2 on level 13  $\,$
- Own kitchen and bathrooms, intercom access
- Opportunity to secure a unique and private tenancy