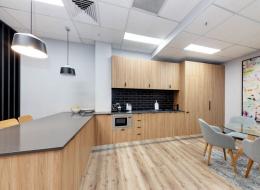

## Top floor 2 floors with feature staircase

48 Hunter Street is located close to the intersection of O'Connell and Pitt Streets with White Rabbit cafe below. Building features independent floor security, individual air conditioning, common shower and lockers, terrific light outlook over Hunter Street.

- Secure top 2 floors connected with staircase
- Approx. 200m2 on level 12 and 130m2 on level 13  $\,$
- Own kitchen and bathrooms, intercom access
- Opportunity to secure a unique and private tenancy