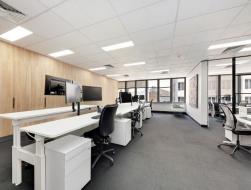

## Top floor 2 floors with feature staircase

48 Hunter Street is located close to the intersection of O'Connell and Pitt Streets with White Rabbit cafe below. Building features independent floor security, individual air conditioning, common shower and lockers, terrific light outlook over Hunter Street.

- Secure top 2 floors connected with staircase
- Approx. 200m2 on level 12 and 130m2 on level 13  $\,$
- Own kitchen and bathrooms, intercom access
- Opportunity to secure a unique and private tenancy