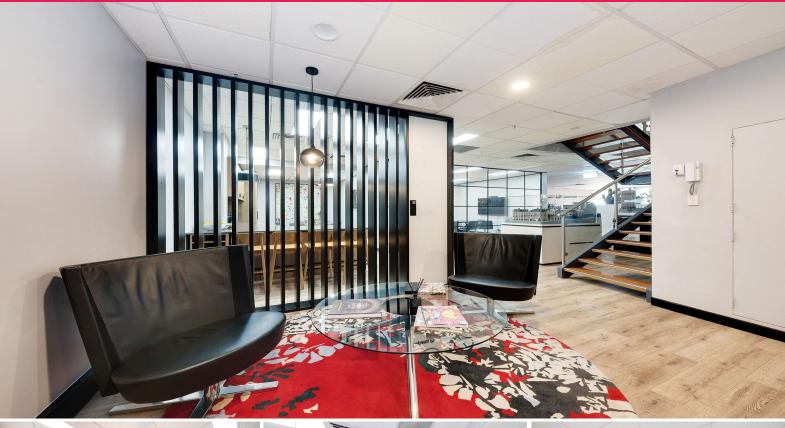

## Top floor 2 floors with feature staircase

48 Hunter Street is located close to the intersection of O'Connell and Pitt Streets with White Rabbit cafe below. Building features independent floor security, individual air conditioning, common shower and lockers, terrific light outlook over Hunter Street.

- Secure top 2 floors connected with staircase
- Approx. 200m2 on level 12 and 130m2 on level 13  $\,$
- Own kitchen and bathrooms, intercom access
- Opportunity to secure a unique and private tenancy