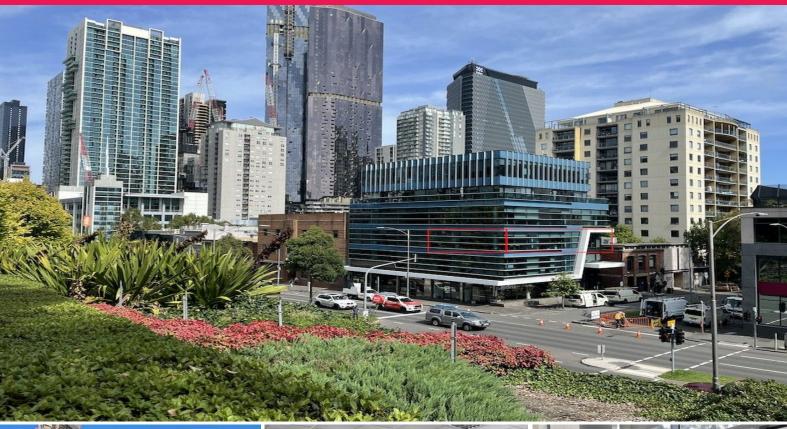

201-203/7 Jeffcott Street, West Melbourne VIC 3003

## City Fringe Office - 173sqm

Phone enquiries - please quote property ID 26107.

3 OFFICE SUITES? SELLING AS ONE

Suites: 201, 202 and 203 (lot 12, 13 & amp; 14) ? are on level 2 and have a total of 173 square metres.

Key attributes of this quality office are:

- \* Spacious office consisting of 3 interconnecting suites
- \* Reception area with boardroom and storage
- \* Corners position with delightful views overlooking Flagstaff Gardens
- $^{\star}$  Superb location on the corner of King and Jeffcott Street just off the CBD, 50m from Flagstaff Gardens and a sh