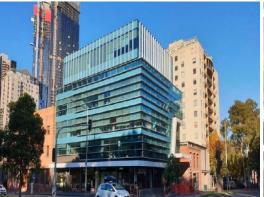

## City Fringe Office - 173sqm

Phone enquiries - please quote property ID 26107.

3 OFFICE SUITES? SELLING AS ONE

Suites: 201, 202 and 203 (lot 12, 13 & amp; 14) ? are on level 2 and have a total of 173 square metres.

Key attributes of this quality office are:

- \* Spacious office consisting of 3 interconnecting suites
- \* Reception area with boardroom and storage
- \* Corners position with delightful views overlooking Flagstaff Gardens
- $^{\star}$  Superb location on the corner of King and Jeffcott Street just off the CBD, 50m from Flagstaff Gardens and a sh