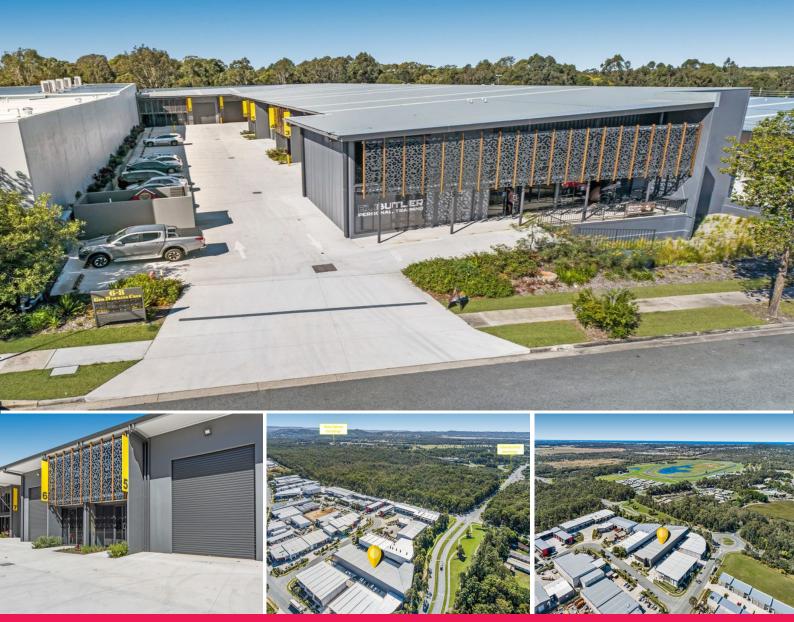

## TENANTED INVESTMENT SOLD BY SAMUEL HOY

Samuel Hoy from Ray White Commercial is exciting to present 6/6-8 Geo Hawkins Crescent, Bells Creek, commonly known as "Stellar" for sale.

This development is perfectly positioned at the entry to Sunshine Coast Industrial Park affording both exposure and straightforward access out of the park and onto the Bruce Highway.

#### FEATURES:

- 306m2\* unit located within a high quality complex
- Tenanted to mechanic workshop
- 3 year lease with 2 x 3 year options
- Designed to maximise functionality

For more information, please contact Samuel Hoy from Ray White Commercial No

Industrial FOR SALE

306.13sqm