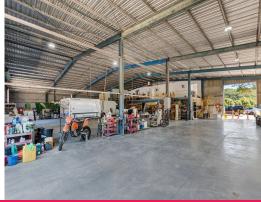

# FREESTANDING WAREHOUSE & LAND TENANTED INVESTMENT | FOR SALE

- 6,000m2\* parcel of land
- 1,561m2\* combined building area
- Current approval in place for welding, metal forming, steel fabrication, and boiler making
- Prime property with a 70m wide frontage to Petrie Creek Road
- New lease signed for 3 years to Local Engineer commencing 7th April 2021
- Rent: \$165,000 Per Annum Net + Outgoings + GST
- Outgoings: 100% payable by the tenant
- 15 minutes to Sunshine Coast International Airport