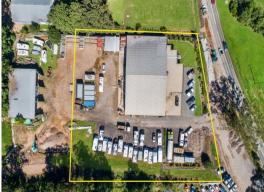

# FREESTANDING WAREHOUSE & LAND TENANTED INVESTMENT | FOR SALE

- 6,000m2\* parcel of land
- 1,561m2\* combined building area
- Current approval in place for welding, metal forming, steel fabrication, and boiler making
- Prime property with a 70m wide frontage to Petrie Creek Road
- New lease signed for 3 years to Local Engineer commencing 7th April 2021
- Rent: \$165,000 Per Annum Net + Outgoings + GST
- Outgoings: 100% payable by the tenant
- 15 minutes to Sunshine Coast International Airport