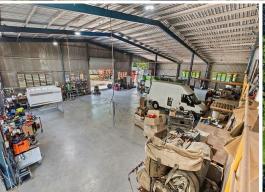

# FREESTANDING WAREHOUSE & LAND TENANTED INVESTMENT | FOR SALE

- 6,000m2\* parcel of land
- 1,561m2\* combined building area
- Current approval in place for welding, metal forming, steel fabrication, and boiler making
- Prime property with a 70m wide frontage to Petrie Creek Road
- New lease signed for 3 years to Local Engineer commencing 7th April 2021
- Rent: \$165,000 Per Annum Net + Outgoings + GST
- Outgoings: 100% payable by the tenant
- 15 minutes to Sunshine Coast International Airport