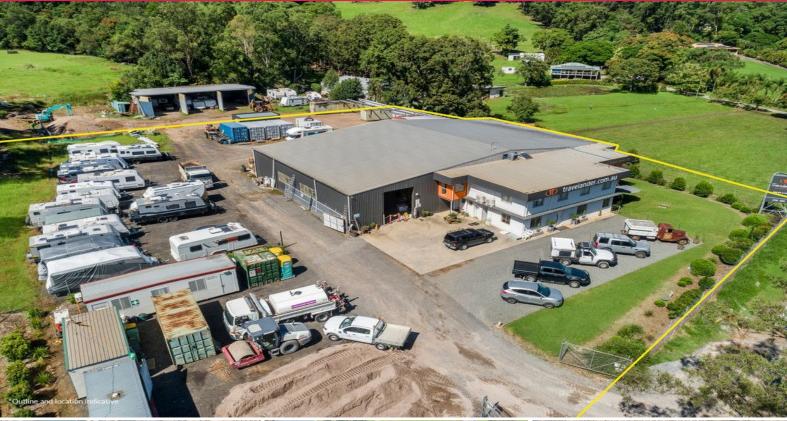

# FREESTANDING WAREHOUSE & LAND TENANTED INVESTMENT | FOR SALE

- 6,000m2\* parcel of land
- 1,561m2\* combined building area
- Current approval in place for welding, metal forming, steel fabrication, and boiler making
- Prime property with a 70m wide frontage to Petrie Creek Road
- New lease signed for 3 years to Local Engineer commencing 7th April 2021
- Rent: \$165,000 Per Annum Net + Outgoings + GST
- Outgoings: 100% payable by the tenant
- 15 minutes to Sunshine Coast International Airport