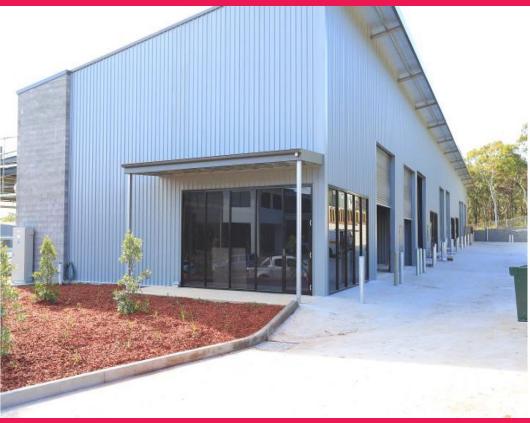

## Superb Mixed Use Industrial Unit For Business or Storage (DA & CC Approved For I

Phone enquiries - please quote property ID 26109.

Situated just off Pacific Highway at Charlestown, amongst a range of businesses and retailers this industrial unit offers a central location and prime space for storage or to run the business from.

## Includes:

Easy access via 4.5m roller door 2 x allocated car spaces Fully weighted mezzanine level Quality bathroom amenities Kitchenette

DA & amp; CC approved for internal fit-out

Floor Area - 119m2 inc. mezzanine level