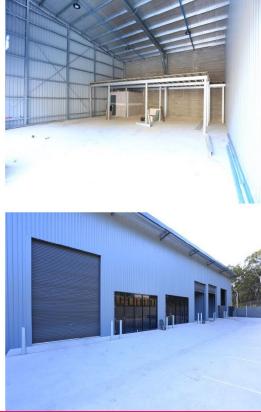

## Includes:

Easy access via 4.5m roller door 2 x allocated car spaces Fully weighted mezzanine level Quality bathroom amenities Kitchenette

DA & amp; CC approved for internal fit-out

Floor Area - 119m2 inc. mezzanine level