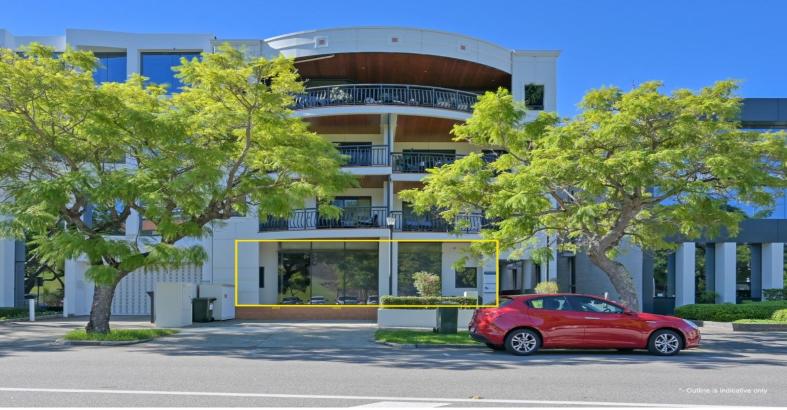

## **Parliament Place Fitted Office**

This very well presented ground floor partitioned office is ready to move in

Located in popular and convenient Parliament Place with ample street parking and close to public transport, this office offers a great opportunity to locate your business in the heart of West Perth.

The sensible layout features perimeter offices, boardroom, meeting room, store room and reception and the added benefit of access to a rooftop lap pool.

3 private undercover carbays are available with the tenancy - at \$250 per bay/month +  $\mbox{GST}$ 

Outgoings \$100 per sqm per annum

Offices

FOR LEASE

216sqm