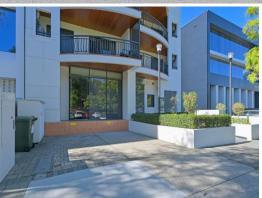

## **Parliament Place Fitted Office**

This very well presented ground floor partitioned office is ready to move in

Located in popular and convenient Parliament Place with ample street parking and close to public transport, this office offers a great opportunity to locate your business in the heart of West Perth.

The sensible layout features perimeter offices, boardroom, meeting room, store room and reception and the added benefit of access to a rooftop lap pool.

3 private undercover carbays are available with the tenancy - at \$250 per bay/month +  $\mbox{GST}$ 