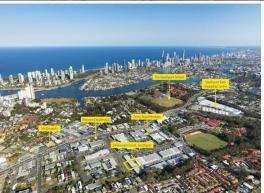

A 1,420m2\* freehold parcel improved with a single level commercial building comprising 4 tenancies. The property is fully leased and subject to long term leases with options and attracting an annual net income of 204,543.58\* + GST + outgoings.

This unique investment opportunity features the following:

• Surrounded by high quality tenants (Shell, Hungry Jacks, Freedom Furniture, McDonalds, Porsche & Bentley M

Retail FOR SALE

600sqm