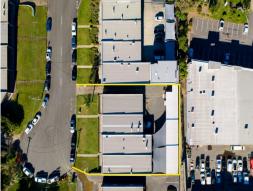

A 1,420m2\* freehold parcel improved with a single level commercial building comprising 4 tenancies. The property is fully leased and subject to long term leases with options and attracting an annual net income of 204,543.58\* + GST + outgoings.