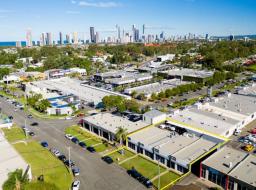

A 1,420m2\* freehold parcel improved with a single level commercial building comprising 4 tenancies. The property is fully leased and subject to long term leases with options and attracting an annual net income of 204,543.58\* + GST + outgoings.

This unique investment opportunity features the following:

• Surrounded by high quality tenants (Shell, Hungry Jacks, Freedom Furniture, McDonalds, Porsche & Bentley M

Retail FOR SALE

600sqm