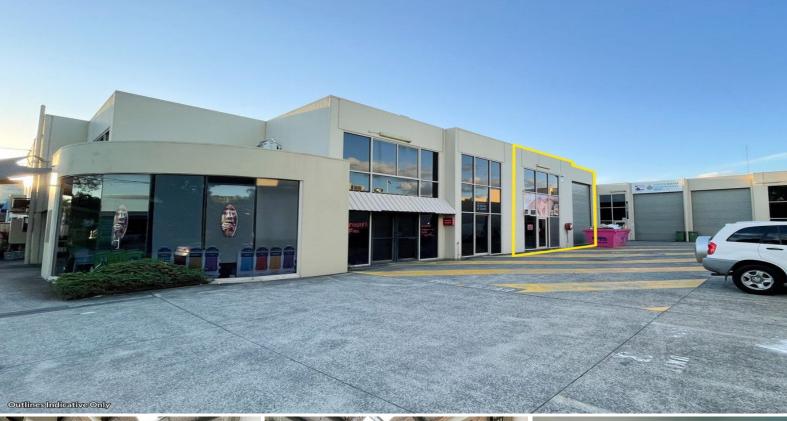

## Ray White.

2a/12 Hampton Road, Burleigh Heads QLD 4220

## **Industrial Unit In Prime Burleigh Heads Location**

- \* 155m2\* ground floor area
- \* 65m2\* mezzanine office & storage
- \* Unbeatable location with major arterial road connections
- \* Pylon signage available
- \* 3 allocated car parks
- \* Reception/office on the ground floor
- \* Small complex with 3 other tenants including convenient cafe
- \* 5.7m\* internal height
- \* Full height roller door
- \* This is a rare opportunity within prime Burleigh Heads area act quickly
- \* Please get in touch for further information or to arrange an inspection

\*approx

Please contact the list

Industrial

FOR LEASE

220sqm