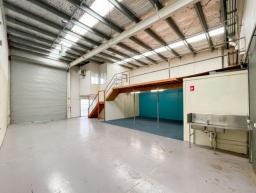

## **Industrial Unit In Prime Burleigh Heads Location**

- \* 155m2\* ground floor area
- \* 65m2\* mezzanine office & storage
- \* Unbeatable location with major arterial road connections
- \* Pylon signage available
- \* 3 allocated car parks
- \* Reception/office on the ground floor
- \* Small complex with 3 other tenants including convenient cafe
- \* 5.7m\* internal height
- \* Full height roller door
- \* This is a rare opportunity within prime Burleigh Heads area act quickly
- \* Please get in touch for further information or to arrange an inspection