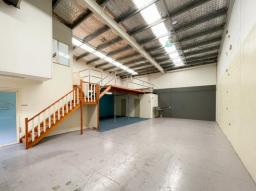

## **Industrial Unit In Prime Burleigh Heads Location**

- \* 155m2\* ground floor area
- \* 65m2\* mezzanine office & storage
- \* Unbeatable location with major arterial road connections
- \* Pylon signage available
- \* 3 allocated car parks
- \* Reception/office on the ground floor
- \* Small complex with 3 other tenants including convenient cafe
- \* 5.7m\* internal height
- \* Full height roller door
- \* This is a rare opportunity within prime Burleigh Heads area act quickly
- \* Please get in touch for further information or to arrange an inspection