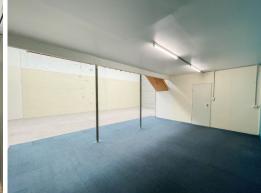

## **Industrial Unit In Prime Burleigh Heads Location**

- \* 155m2\* ground floor area
- \* 65m2\* mezzanine office & storage
- \* Unbeatable location with major arterial road connections
- \* Pylon signage available
- \* 3 allocated car parks
- \* Reception/office on the ground floor
- \* Small complex with 3 other tenants including convenient cafe
- \* 5.7m\* internal height
- \* Full height roller door
- \* This is a rare opportunity within prime Burleigh Heads area act quickly
- \* Please get in touch for further information or to arrange an inspection