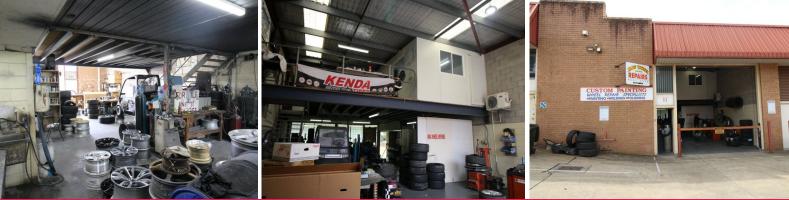

- Frontage to busy Vardys Road.

- Additional mezzanine level of approx 40sqm which includes 15sqm of air

conditioned office space (not included in total size).

- Access via one roller shutter door.

- 2 onsite car parking spaces

- Leased to a well established business on a four (4) year lease until 2025 Inspections are by appointment only

Industrial FOR SALE

164sqm

Steven Giffney 0418 511 462 sgiffney@solvecommercial.com.au Shaun Lilly 0412 589 967 slilly@solvecommercial.com.au