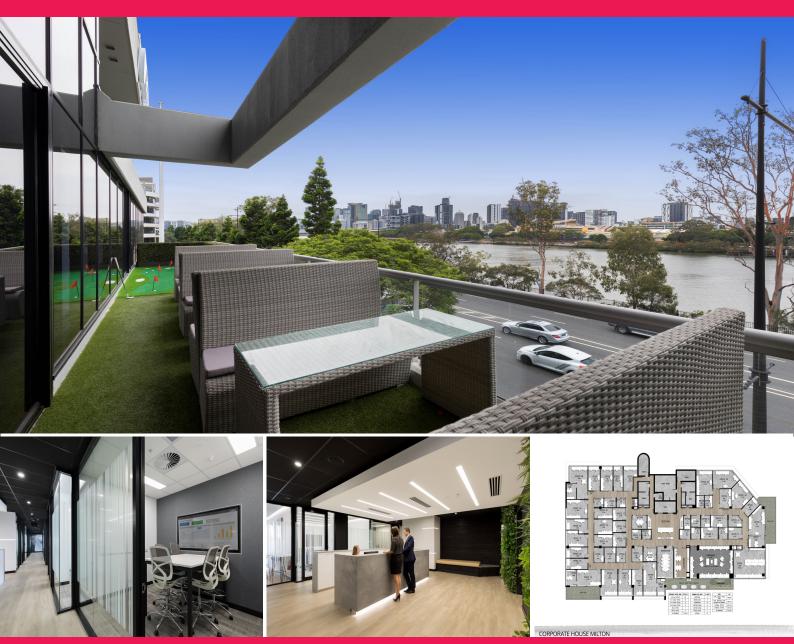

## Kings Row 1, Level 2/52 Mcdougall Street, Milton QLD

## Private Office from \$150 P/W

Can't beat this price for your own fully furnished private office located in the heart of vibrant Milton.

As prestigious as it is convenient, Corporate House Milton is an exceptional opportunity for businesses that want the very best facilities in a strategic, easily accessible, CBD-fringe location.

These beautiful offices are located in the distinguished Kings Row Development on Coronation Drive - just 1.5km from the city.

Nearby cosmopolitan cafes and restaurants of Park Road provide an ideal destination for entertaining clients, or that much needed caffeine hit! Or, if you'd  ${\sf p}$ 

## Offices

FOR LEASE

1 person office in the centre of Milton \$150 P/W! 1000sqm

**Corporate House** 

enquiries@corporatehouse.com.au