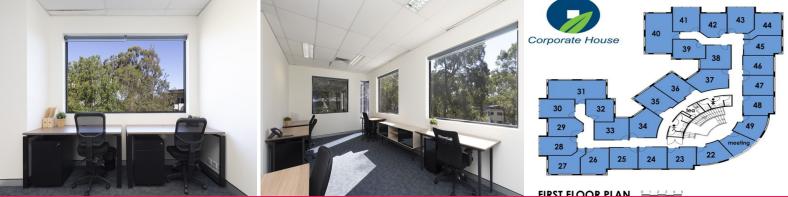

## Be Quick! Large window office now only \$530 per week

Are you looking for a large 3-4 person window office? Don't wait for this opportunity to pass you by!

An onsite cafe, a range of different meeting rooms and a boardroom, are all included in your office rental flat fee.

This is a beautiful office park, surrounded by natural beauty and abundant free parking for tenants and visitors. Plus, the option of a designated underground parking bay.

Corporate House Garden City is located at the Logan Road off ramp to the M1 and a few hundred metres from the Gateway so the city, airport, Gold Coast and Ips