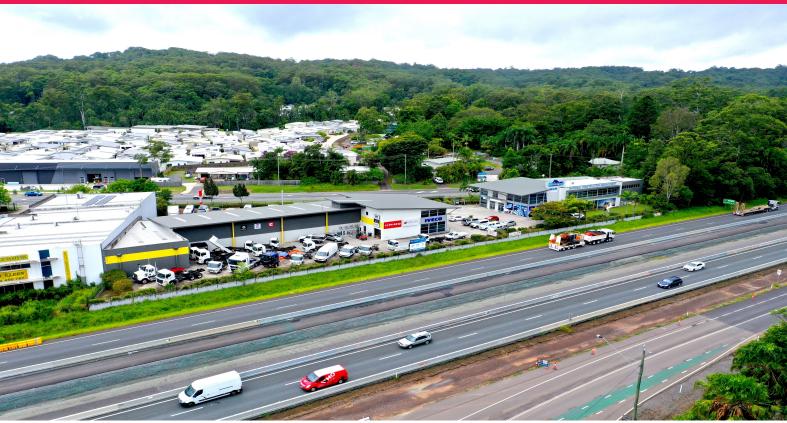

# BRUCE HIGHWAY EXPOSURE - Premium facility with great potential

Every once in a while a property of this calibre is presented to the market. 1/50 Owen Creek Road, Forest Glen is a property that embodies this saying.

David Goldsworthy from Ray White Commercial Northern Corridor Group is delighted to present 1/50 Owen Creek Road, Forest Glen for lease. This premium site presents an incredible 74.2m\* frontage to the Bruce Highway, providing unparalleled exposure.

#### FEATURES:

- 666m2\* clear span warehouse/workshop
- 523m2\* office/showroo

Industrial FOR LEASE

1189sqm