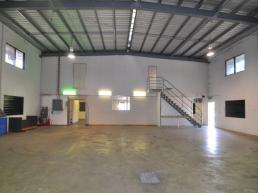

## Modern Warehouse & Office in Aitkenvale

Located in Aitkenvale this 330m2 office and warehouse tenancy is ready for immediate lease.

Features include:

- -High clearance workshop/warehouse of 220 sqm
- -Multiple electric roller doors
- -Two driveway access with truck access around whole site
- -3 phase power
- -Dedicated bathroom including shower
- -110 sqm showroom/office
- -Full concrete hardstand
- -NBN internet connection & Data