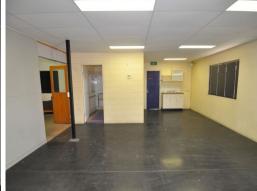

## Modern Warehouse & Office in Aitkenvale

Located in Aitkenvale this 330m2 office and warehouse tenancy is ready for immediate lease.

Features include:

- -High clearance workshop/warehouse of 220 sqm
- -Multiple electric roller doors
- -Two driveway access with truck access around whole site
- -3 phase power
- -Dedicated bathroom including shower
- -110 sqm showroom/office
- -Full concrete hardstand
- -NBN internet connection & Data