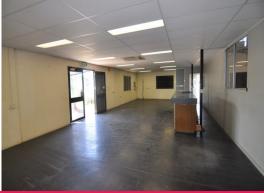

## Modern Warehouse & Office in Aitkenvale

Located in Aitkenvale this 330m2 office and warehouse tenancy is ready for immediate lease.

Features include:

- -High clearance workshop/warehouse of 220 sqm
- -Multiple electric roller doors
- -Two driveway access with truck access around whole site
- -3 phase power
- -Dedicated bathroom including shower
- -110 sqm showroom/office
- -Full concrete hardstand
- -NBN internet connection & Data