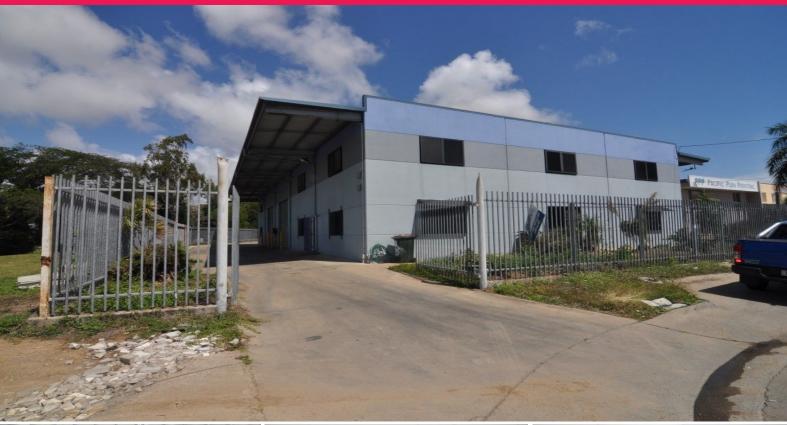

35 Rendle Street, Aitkenvale QLD 4814

## Modern Warehouse & Office in Aitkenvale

Located in Aitkenvale this 330m2 office and warehouse tenancy is ready for immediate lease.

Features include:

- -High clearance workshop/warehouse of 220 sqm
- -Multiple electric roller doors
- -Two driveway access with truck access around whole site
- -3 phase power
- -Dedicated bathroom including shower
- -110 sqm showroom/office
- -Full concrete hardstand
- -NBN internet connection & Data