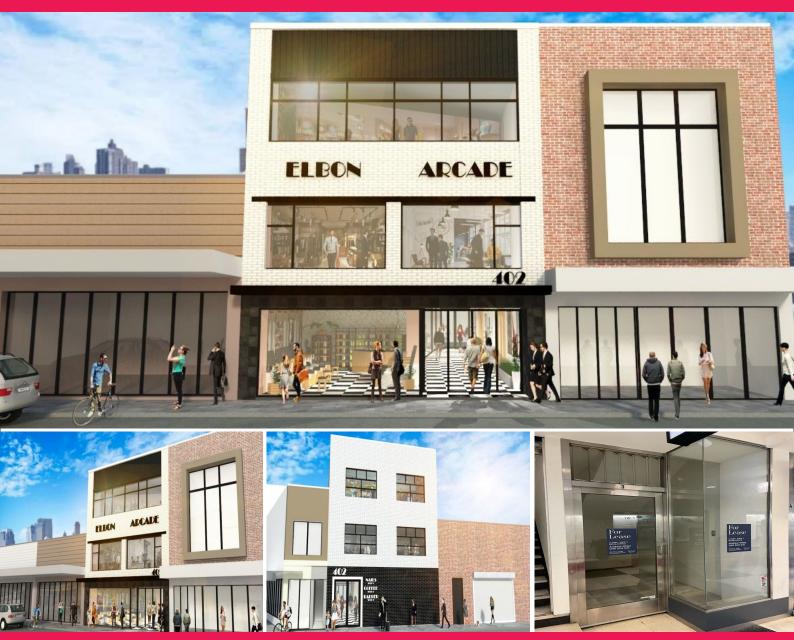

## Shops 3, 402 New South Head Road, Double Bay, NSW

Phone enquiries - please quote property ID 26119.

\*PLEASE NOTE SHOP 5 IS NOW LEASED!!

13 SQM Shops Perfectly Positioned in the Commercial Heart of Double Bay!

- Retail Shop or Small Office
- Shop 3 ? 13m?
- Affordable Budget Rental

Situated within ?Elbon Arcade? and with a solid volume of pedestrian traffic linking New South Head Road and Cross Street, two exceptionally positioned boutique retail shop/commercial spaces, ideal for a