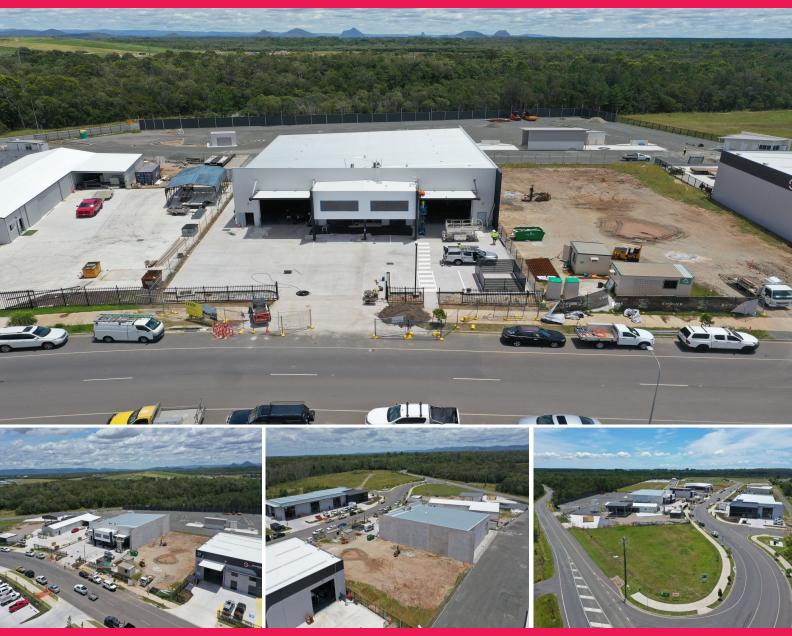

## **Brand New Freehold Industrial Facility**

Ray White Commercial Northern Corridor Group are pleased to offer 19 Evans Drive, Caboolture for lease.

Features:

- 2,018m? fully serviced freehold General Industry lot
- 1,174m? total building area
- 902m? warehouse, 104m? ground floor office and 168m? first floor office
- 15 secure car parks
- 2 x front container height electric roller doors for functional work flow
- 2 x Side and 2 x Rear electric roller doors for loading and cross ventilation
- Back to base alarm
- Air-conditioned offic

Industrial FOR LEASE

1174sqm