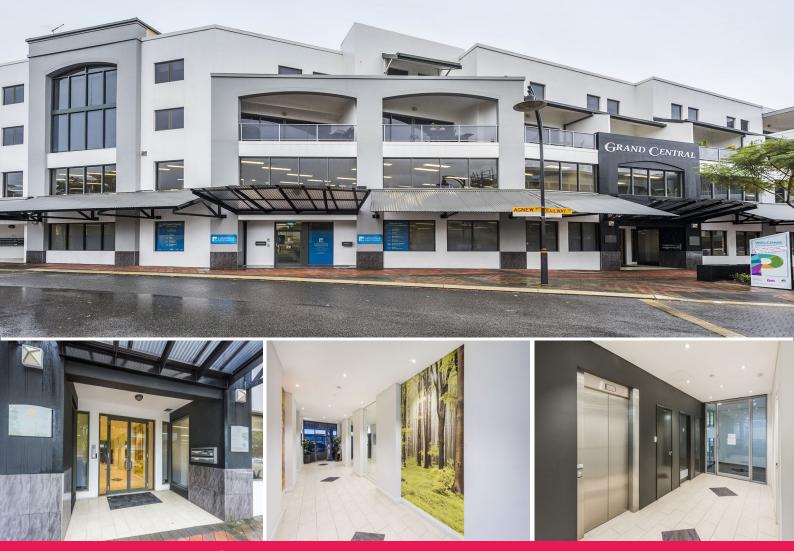

## 26 Railway Road, Subiaco WA 6008

## Two partitioned and furnished suites

Opportunity for your choice of either two or both fully partitioned and furnished office suites within a light, bright and fresh office building.

Level 1 (West) - 125.20sqm\* Level 1 (East) - 138.90sqm\*

Or a combined area of approximately 275sqm\*.

Combination of boardroom, meeting room and offices, plus open plan workstations. Each suite also has its own kitchenette/lunch room. Showers available.

10 car bays available at a rate of \$200 per bay per calendar month, no car bay levies applicable, and only a shor