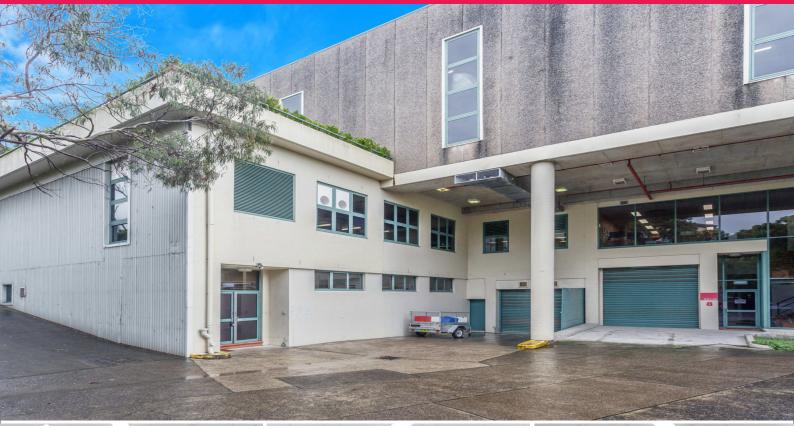

## Unit 7/3 Warrah St, Chatswood NSW 2067

## Superb High Tech Office/Warehouse | Fully Renovated

Superb High Tech office/warehouse that has been renovated, located in the heart of Chatswood industrial area.

Well appointed open planed office. Warehouse provides for 20ft container access.

Modern clean Warehouse Unit in a well maintained complex of 8 units in a quiet location close to transport and Chatswood CBD.

Ideal for warehouse/showroom or distribution centre. Shelving and racking is in place if required.

Office/warehouse space flexible to suit.

Industrial FOR LEASE

522sqm

**Matthew O'Neill** 

matthew@suttonanderson.com.au