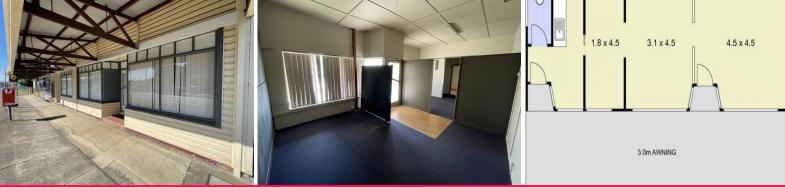

## Startup/Satellite Office or Convert to Retail

This commercial space can be utilised with the current fit out as an office, or can be converted into a retail space. The current fit out has two separate street entrances potentially for combined businesses looking to rent together. Other features for this property are:

- Currently partitioned with 2 separate offices and a storeroom/lunchroom
- Kitchenette
- Private amenities
- Air conditioning
- Less than 10 minutes

Offices FOR LEASE

53sqm