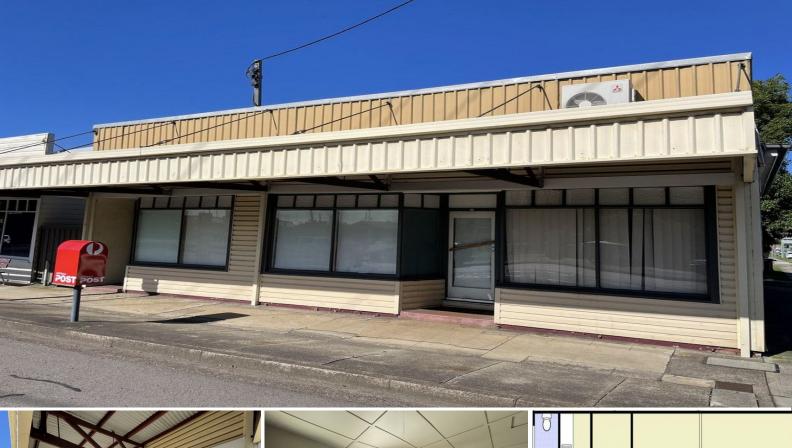

## 37-39 Broadmeadow Road, Broadmeadow NSW 2292

## Startup/Satellite Office or Convert to Retail

This commercial space can be utilised with the current fit out as an office, or can be converted into a retail space. The current fit out has two separate street entrances potentially for combined businesses looking to rent together. Other features for this property are:

- Currently partitioned with 2 separate offices and a storeroom/lunchroom
- Kitchenette
- Private amenities
- Air conditioning
- Less than 10 minutes

Offices FOR LEASE

53sqm