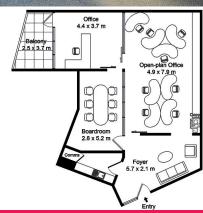

- Quality fitted office with reception, boardroom, large office
- Room for 8 10 workstations, existing power and data
- Great value suite in prestigious art deco strata building
- Vacant from 15 May 2022 for new direct lease

Offices

FOR LEASE

Please call for pricing

98sqm

Ray White.

**Anthony Harris** 

aharris@raywhite.com