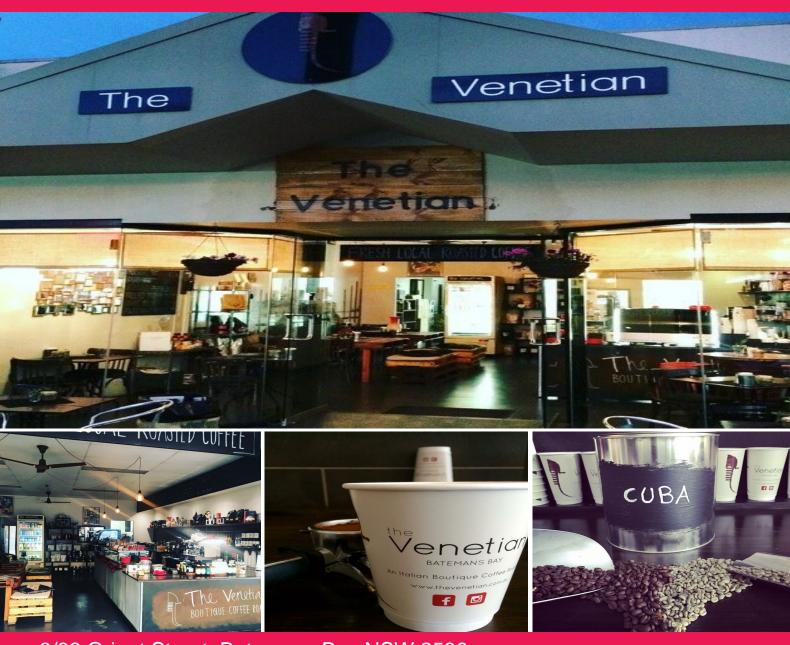

## The Venetian Cafe

Phone enquiries - please quote property ID 26123.

The Venetian caf? is one of the busiest cafe's in Batemans Bay and has been running for 7 Years now.

Trading 5 days a week Monday to Friday from 6:30 to 14:30. Varied customer base, from early tradies, to office coffee break, post gym workout coffees and lunch for local customers.

Average of 25kg of coffee a week all year around is pretty impressive for a small caf? situated at the back of the main area of Batemans Bay.

Low staff required, no weekends or public holidays.

Long term rent still in place (beginning of 3+3years).

Loyal ,local customers have been the majority of trade meaning there is no reliance on holiday trade. Many have been coming every day for years and they will still come. Even COVID and bushfires did not