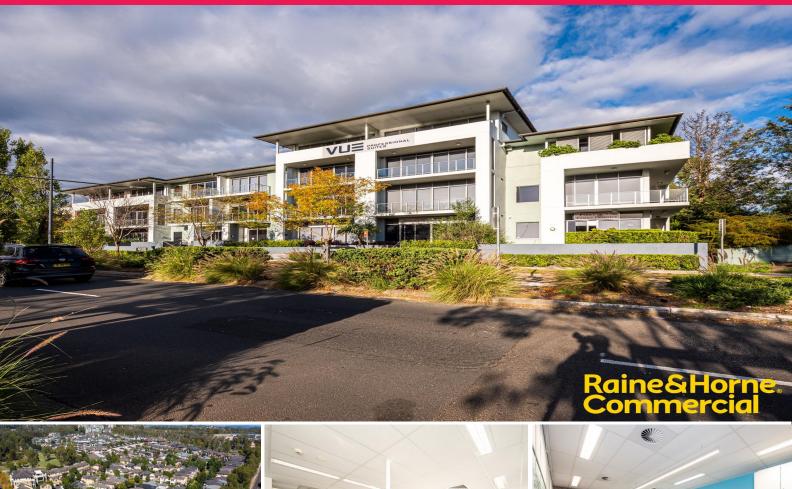

## 2.02 & 2.03/1 Centennial Drive, Campbelltown NSW 2560

## **Fantastic Office Space for Lease**

The subject property is Ideally located in the VUE Building, within the Park Central precinct.

This office/suite boasts excellent access to all essential services, within Macarthur Square and the bus & rail interchange are within walking distance, and only minutes away to both Campbelltown Public and Private hospitals

- ? Area totalling 162m?
- ? Excellent fit-out in place
- ? Large kitchen & lunch room
- ? Three (3) balconies totalling 74m?
- ? Six (6) secure basement car spaces
- ? Lift & disabled acces

Other FOR LEASE