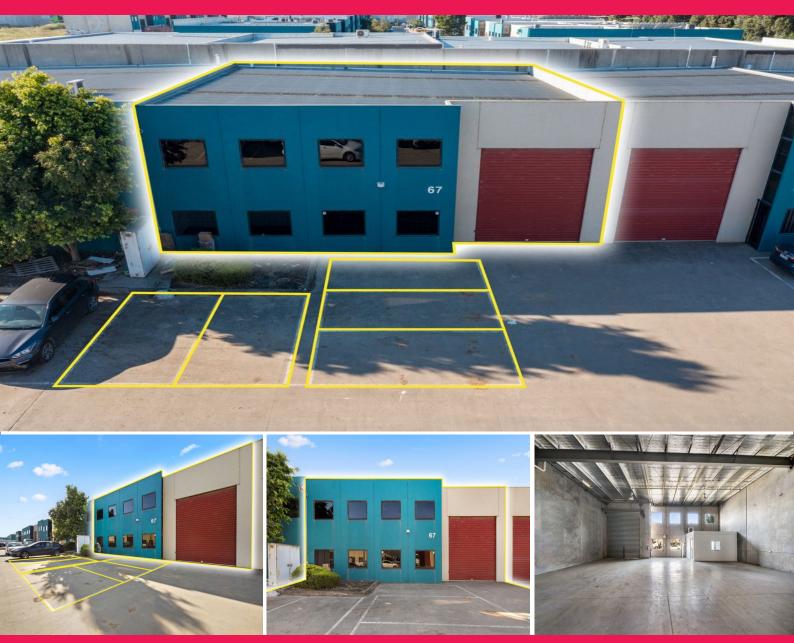

## 67/266 Osborne Avenue, Clayton South VIC 3169

## **Clayton South Industrial Warehouse with Office - Occupy or Invest!**

Ray White Commercial is delighted to offer 67/266 Osborne Avenue, Clayton South to market by way of a Public on-site Auction scheduled for Thursday 6th May, 2021 @ 12:00pm. This functional warehouse/office in a securely gated estate is located in the heart of the Highly Sought after Clayton South industrial precinct and will be offered with vacant possession.

Property Features:

• Total building area | 220m2\*
• Includes small office with split system
• Motorized roller door, 3 phase power, alarm system
• Amenities | kitchenette & toilet
• Securely Gated E

Industrial FOR SALE