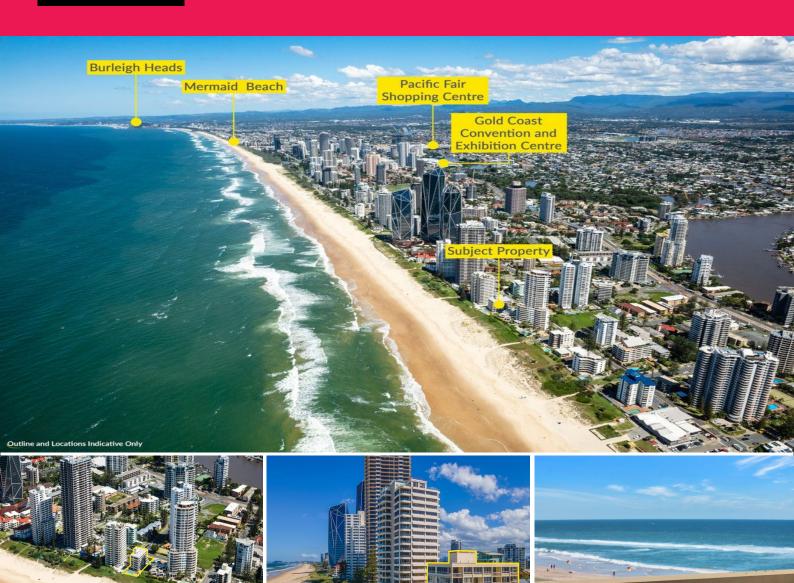

9-11 Garfield Terrace, Surfers Paradise QLD 4217

## SOLD | SURFERS PARADISE ABSOLUTE BEACHFRONT APARTMENT COMPLEX | RECEIVERS SALE

\*1037sgm\* land of absolute beachfront

\*Zoned "High Density Residential" and "HX - Unlimited Height"

\*Improved with "Anglesea Court" a six level apartment building incorporating 18 Strata Titled units

\*Current gross rental return of \$383,240 p.a.

\*Development Approval for a sixteen level Boutique Hotel comprising 115 suites and 3 food and drink tenancies

\*Potential for significant development upside