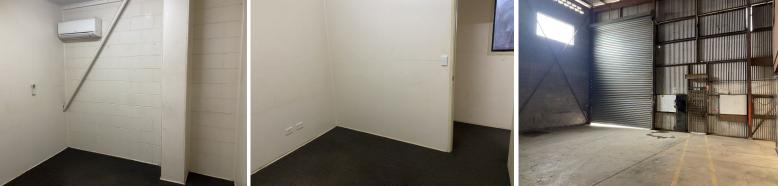

## **High Ceiling Shed with Office and Hardstand**

Phone enquiries - please quote property ID 26127.

This is a great opportunity to lease this warehouse and office, consisting of:

- \* 80 sqm of office space
- \* 420 sqm of shed space including 2 separate garage-type sheds
- \* 1,200 sqm of hardstand
- \* Large roller door with 4 metre clearance.
- \* Easy access to the M1
- \* Just 15km east of Brisbane CBD
- \* Ideal for storage or any industrial application.