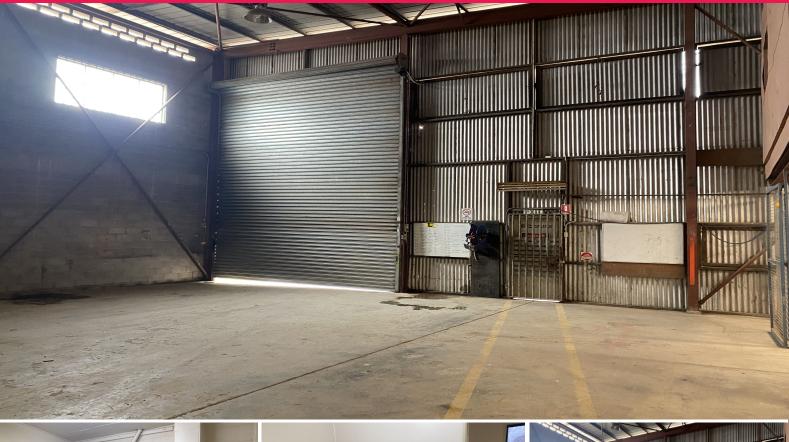

## **High Ceiling Shed with Office and Hardstand**

Phone enquiries - please quote property ID 26127.

This is a great opportunity to lease this warehouse and office, consisting of:

- \* 80 sqm of office space
- \* 420 sqm of shed space including 2 separate garage-type sheds
- \* 1,200 sqm of hardstand
- \* Large roller door with 4 metre clearance.
- \* Easy access to the M1
- \* Just 15km east of Brisbane CBD
- \* Ideal for storage or any industrial application.