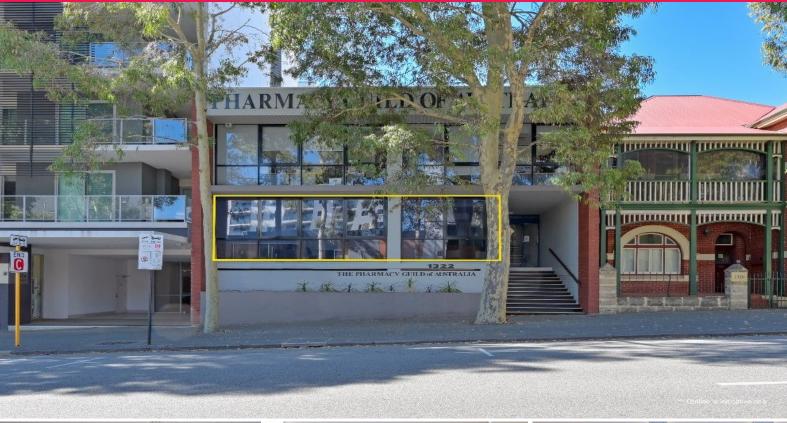

## Ray White.

1322 Hay Street, West Perth WA 6005

## **Fitted Hay Street Ground Floor Office**

Ground floor partitioned office with fabulous Hay Street exposure. The tenancy features a separate large boardroom at the front which is great for large group meetings or functions where clients and guests do not need to come into the tenancy.