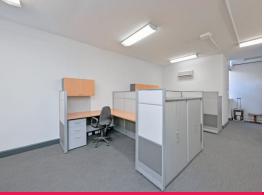

The remainder of the office features a reception, a secondary large meeting room, small presentation room, open plan workstation areas and 3 light filled offices at the rear facing Cook Street. The office comes with 6 private car bays.