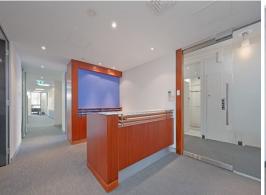

## **Fitted Hay Street Ground Floor Office**

Ground floor partitioned office with fabulous Hay Street exposure. The tenancy features a separate large boardroom at the front which is great for large group meetings or functions where clients and guests do not need to come into the tenancy.

The remainder of the office features a reception, a secondary large meeting room, small presentation room, open plan workstation areas and 3 light filled offices at the rear facing Cook Street. The office comes with 6 private car bays.