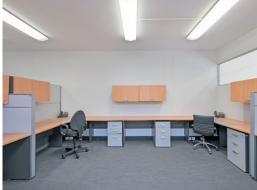

The remainder of the office features a reception, a secondary large meeting room, small presentation room, open plan workstation areas and 3 light filled offices at the rear facing Cook Street. The office comes with 6 private car bays.