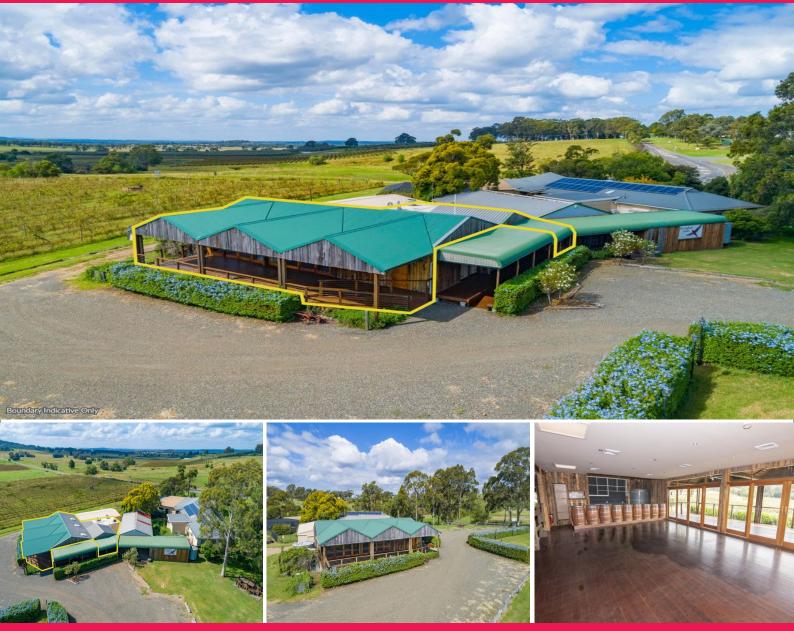

## Restaurant with Outdoor Dining & Cellar Door with Outdoor Seating

This stunning rustic space provides an established restaurant setup, but could be a blank canvas to start your new restaurant business or grow your existing business. The property provides an abundance of amazing features, as below:

- Indoor dining, bar and servery area of 115m2\*
- Covered dining area of  $61\text{m}2^*$  overlooking the beautiful vineyard with outdoor weatherproof clear blinds.
- Fully installed commercial kitchen with dishwasher, gas burners and walk-in cool room.
- Separate butlers/prep