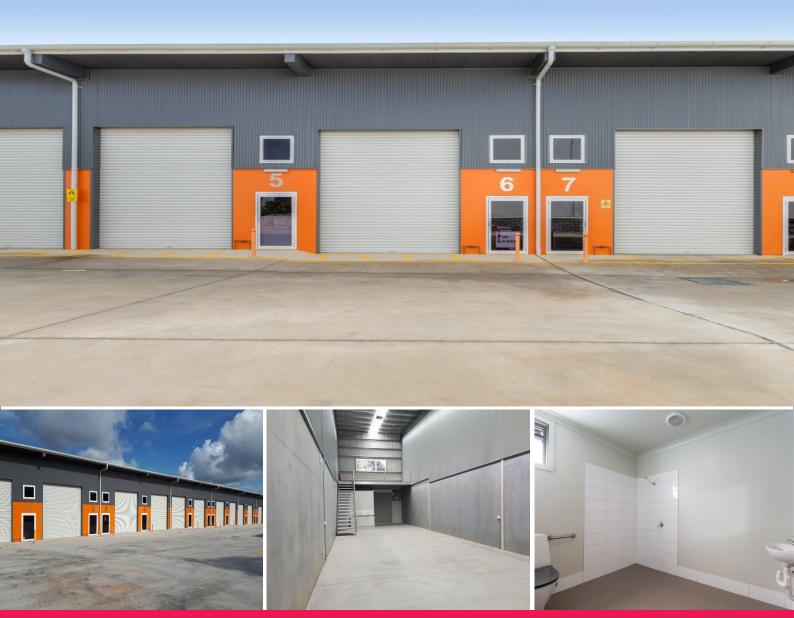

## READY FOR OCCUPATION IN SEPTEMBER

Approx. 108m2 ground floor warehouse with approx. 20m2 storage Mezzanine.

Bonus unique rear courtyard, concreted and fenced approx. 35m2 each, ideal for additional storage, outside work space or peaceful lunch area.

Precast concrete to 3 metres plus colorbond and high clearance ceillings up to approx. 7metre.

This well-equipped warehouse also include 3 phase power, kitchenettes & bathroom with shower facility.

Automatic high and wide