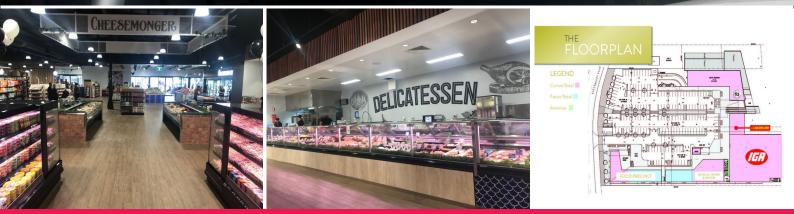

## Full Line Supermarket Tenancy in New Shopping Village

Julie Ryan from Ray White Commercial Northern Corridor Group is excited to present Shop 13/3-7 Burpengary Road, Burpengary for lease. This 2273m2\* space is stylish with strong supporting tenancies in the Village

## FEATURES:

- New shopping village in high-profile location opposite busy Burpengary Train Station

Tenancies already committed (or open) include medical centre, pharmacy, Cafe 63, CJ's Pastries, Liquorland, barber, and newsagent
Additionally on the lower level is a 2000m2 club