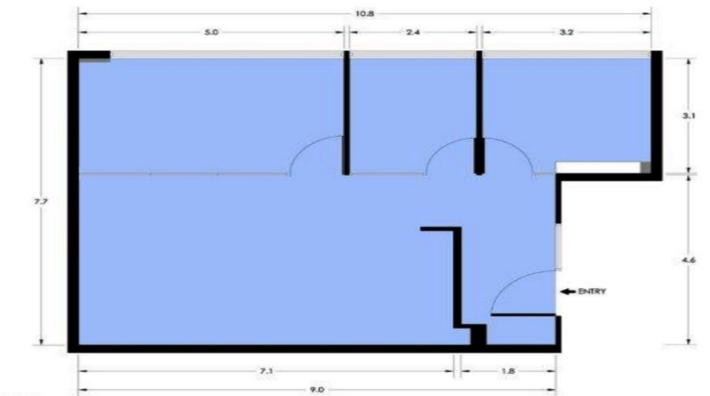

- Partitioned with reception 2 offices/meeting rooms + boardroom
- Excellent condition and recently refurbished as per plan
- Assign or sub lease until 14 Jan 2023 or take a new direct lease
- Access to end of trip facilities and surrounded by multiple amenities
- Includes easy access to Bus, Train and Ferry services

Offices FOR LEASE \$760 per sqm pa gross + GST 77sqm