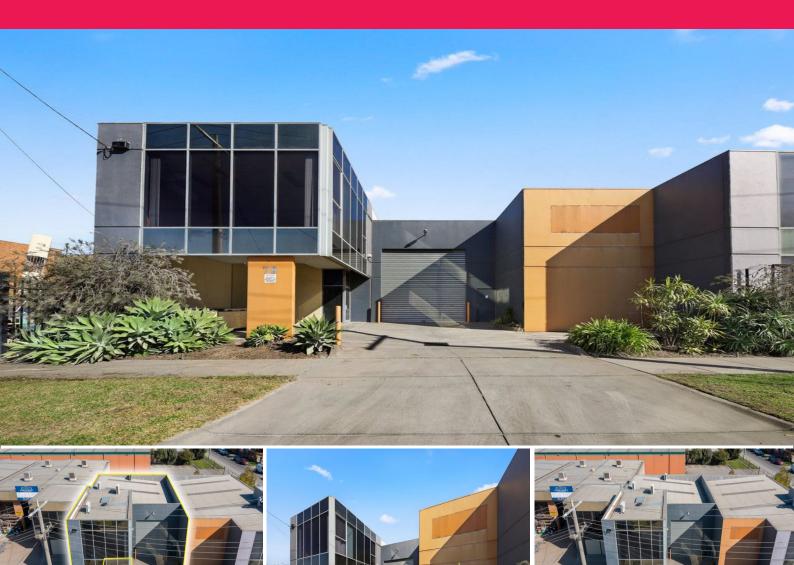

## **Quality Stand Alone Office Warehouse**

Ray White Commercial Oakleigh is pleased to offer 7B Regal Drive, Springvale for sale by way of a Public on-site Auction on Wednesday 12th May at 12.00 pm. This well presented office / warehouse offers an outstanding opportunity for owner occupiers and investors alike to acquire a quality street frontage property which is positioned in one of the South-East's most sought after areas.

FOR SALE

Industrial

205sqm

Features include:

• Total land area | 277m2\* • Total building area | 205m2\*

• 3 Phase power • Perfect entry le

Ray White.

**George Kelepouris** 