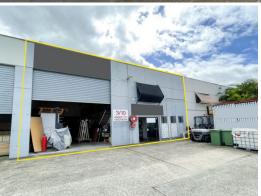

## Ray White.

3/10 Jay Gee Court, Nerang QLD 4211

## **Large Warehouse Moments From The M1 Motorway**

- \* 355m2\* total floor area comprising:
- \* 285m2\* ground floor area
- \* 70m2\* mezzanine store area
- \* Low impact industry zoning
- \* 4 allocated car parking bays
- \* Three-phase power available
- \* 6m\* internal height throughout \* 28m\* warehouse depth
- \* Available 1 May 2021
- \* Act quickly these do not last long in this suburb
- \* Please get in touch for further information or to arrange an inspection