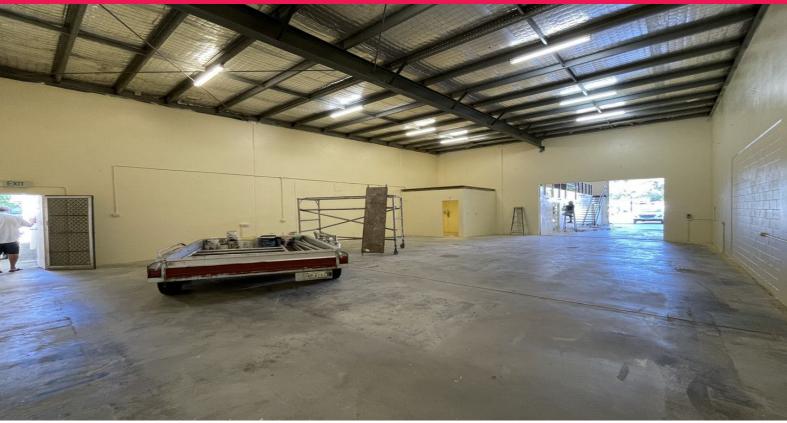

## **Large Warehouse Moments From The M1 Motorway**

- \* 355m2\* total floor area comprising:
- \* 285m2\* ground floor area
- \* 70m2\* mezzanine store area
- \* Low impact industry zoning
- \* 4 allocated car parking bays
- \* Three-phase power available
- \* 6m\* internal height throughout \* 28m\* warehouse depth
- \* Available 1 May 2021
- \* Act quickly these do not last long in this suburb
- \* Please get in touch for further information or to arrange an inspection