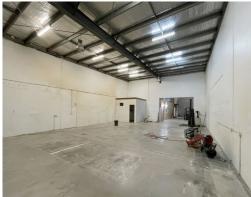

## **Large Warehouse Moments From The M1 Motorway**

- \* 355m2\* total floor area comprising:
- \* 285m2\* ground floor area
- \* 70m2\* mezzanine store area
- \* Low impact industry zoning
- \* 4 allocated car parking bays
- \* Three-phase power available
- \* 6m\* internal height throughout \* 28m\* warehouse depth
- \* Available 1 May 2021
- \* Act quickly these do not last long in this suburb
- \* Please get in touch for further information or to arrange an inspection