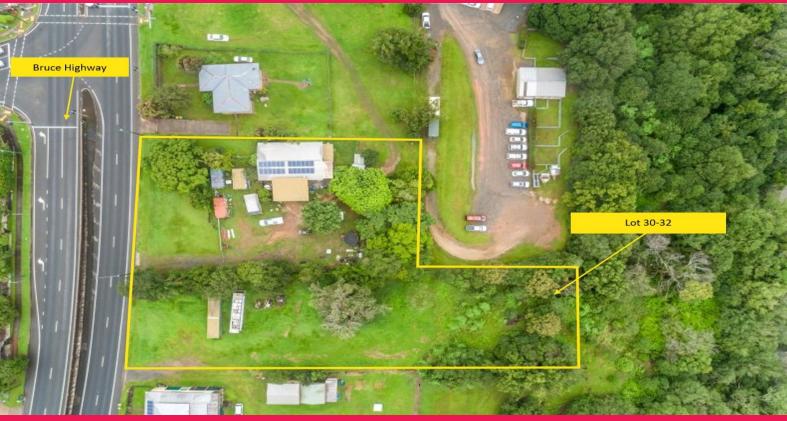

## 30-32 Wickham Street, Gympie QLD 4570

## **SOLD by Emily Pendleton**

Industrial Land Parcel for Sale on the Bruce Highway

- ?  $5,856m2^*$  land area (additional 1,549m2 block next door that can be sold)
- ? Zoned low impact industry
- ? Perfect for storage sheds or a similar industrial development
- ? Located on the Bruce Highway, central Gympie
- ? Huge exposure and close to major  $\operatorname{Car}\nolimits$  Yards