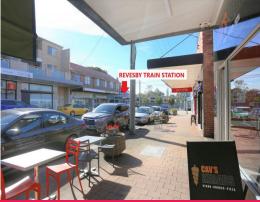

Property features include:

- 80 m2 land area
- 60 m2 building area
- Hospitality business as Lessee
- Dual access
- Rear yard/storage area
- 100 m to the train station & local bus services
- Surrounded by a good amount of traffic both foot & vehicle
- B2 zoning allows for 2:1 FSR; 14 m height limit under the current zoning as per the NSW planning portal search.