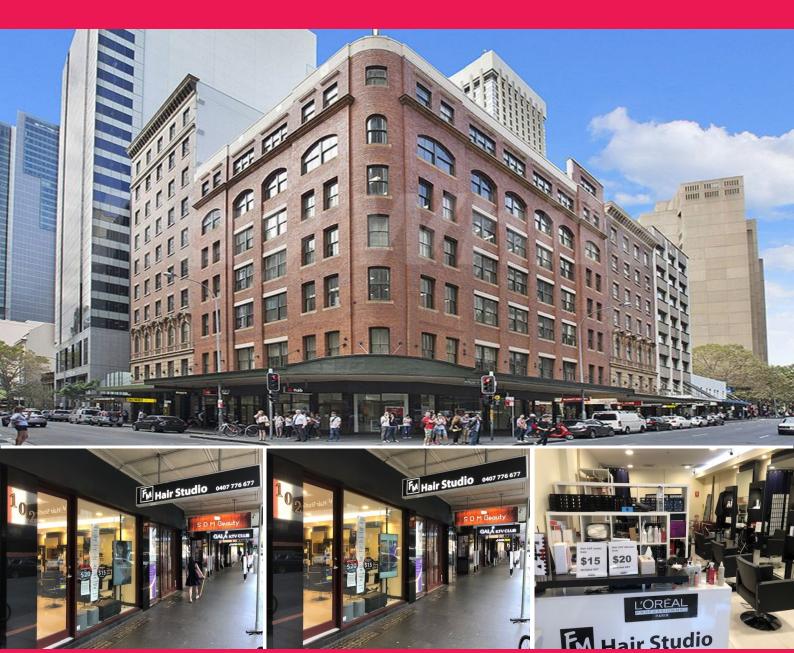

Level Ground/a/102 Bathurst Street, Sydney NSW 2000

## Prime Retail Shop at Town Hall on Bathurst St

- \* 40sqm Current Hair Shop for Subleasing or Lease Transfer
- \* Prime location, Town Hall, QVB, Hyde Park and World Square
- \* Conner position between Pitt and Bathurst Street
- $^{\star}$  Suitable for General Retails, Fast Food, Display Suite, Potential for Grease Trap & Exhaust
- \* Available now
- \* Fully Fitted & Renovated 6 month ago
- \* Water Basins installed

## Location

104 Bathurst Street is located on the corner of Bathurst and Pitt Streets. Hyde Park directly to the east of the property and Town Hall about 200 metres west of the property. It is also conveniently loca

Retail

FOR LEASE

Contact Agent pa

40sqm